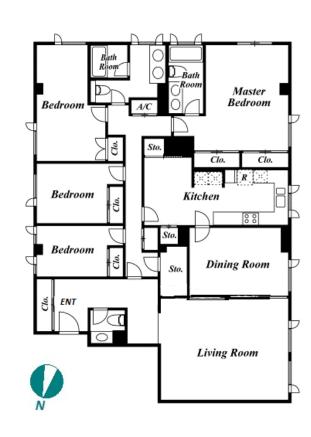

Vintage Luxury Apt. in Hiroo, near "Arisugawa Park" (fully renovated)

\*The actual Layout & Size may differ slightly from this floor plans & pictures.

Transaction Type : Intermediate Agent Fee : 1 month + tax

| Lease Conditions     |                                                                                                                                                                        |                          |            |  |  |  |  |  |
|----------------------|------------------------------------------------------------------------------------------------------------------------------------------------------------------------|--------------------------|------------|--|--|--|--|--|
| LAYOUT               | 4 BR                                                                                                                                                                   |                          |            |  |  |  |  |  |
| SIZE                 | 205.26 m <sup>2</sup> /2209.4 ft <sup>2</sup>                                                                                                                          |                          |            |  |  |  |  |  |
| RENT                 | JPY 1,500,000 / month                                                                                                                                                  |                          |            |  |  |  |  |  |
| Management Fee       | -                                                                                                                                                                      |                          |            |  |  |  |  |  |
| Deposit              | 4 months                                                                                                                                                               | Key Money                | -          |  |  |  |  |  |
| Lease Term           | Fixed term lease for 36 months                                                                                                                                         |                          |            |  |  |  |  |  |
| Available            | Now                                                                                                                                                                    |                          |            |  |  |  |  |  |
| Renewal Fee          | -                                                                                                                                                                      |                          |            |  |  |  |  |  |
| Agent Fee            | 1 month + tax                                                                                                                                                          |                          |            |  |  |  |  |  |
| Other Info           | Guarantor Company : TBC / Auto lock / Fridge /<br>Air-Con / Separated Toilet / Balcony / Penalty Fee<br>for Early Cancellation / Washer / Dryer /<br>Dishwasher / Oven |                          |            |  |  |  |  |  |
| Building Information |                                                                                                                                                                        |                          |            |  |  |  |  |  |
| Completion           | Jul, 1971                                                                                                                                                              | Earthquake<br>Resistance | Old        |  |  |  |  |  |
| Structure            | RC, 5 floors above                                                                                                                                                     |                          |            |  |  |  |  |  |
| Car Parking          | for 1 space (Included)                                                                                                                                                 |                          |            |  |  |  |  |  |
| Bicycle Parking      | N/A                                                                                                                                                                    |                          |            |  |  |  |  |  |
| Music<br>Instrument  | -                                                                                                                                                                      | Pet                      | Negotiable |  |  |  |  |  |
| Facilities           | Motorcycle Parking (TBC) / Within 20 min walk to<br>Roppongi / Near Large Parks / Elevator / Low-rise                                                                  |                          |            |  |  |  |  |  |
| Remarks              |                                                                                                                                                                        |                          |            |  |  |  |  |  |
|                      |                                                                                                                                                                        |                          |            |  |  |  |  |  |