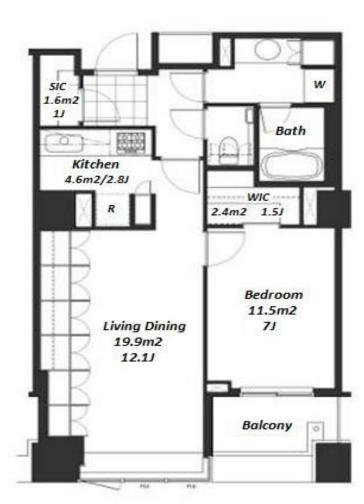

Transaction Type: Intermediate Agent Fee: 1 month + tax

Website: www.houserep-tokyo.com

| ,                     |                                                                                                                                                                                                                                       |                          |     |  |
|-----------------------|---------------------------------------------------------------------------------------------------------------------------------------------------------------------------------------------------------------------------------------|--------------------------|-----|--|
| Lease Conditions      | s                                                                                                                                                                                                                                     |                          |     |  |
| LAYOUT                | 1 BR                                                                                                                                                                                                                                  |                          |     |  |
| SIZE                  | 60.55 m <sup>2</sup> /651.75 ft <sup>2</sup>                                                                                                                                                                                          |                          |     |  |
| RENT                  | JPY 280,000 / month                                                                                                                                                                                                                   |                          |     |  |
| <b>Management Fee</b> | -                                                                                                                                                                                                                                     |                          |     |  |
| Deposit               | 2 months                                                                                                                                                                                                                              | Key Money                | -   |  |
| Lease Term            | Standard lease for 24 months                                                                                                                                                                                                          |                          |     |  |
| Available             | Now                                                                                                                                                                                                                                   |                          |     |  |
| Renewal Fee           | 1 month                                                                                                                                                                                                                               |                          |     |  |
| Agent Fee             | 1 month + tax                                                                                                                                                                                                                         |                          |     |  |
| Other Info            | Key Replacement Fee: JPY15,000 Tax not included / Guarantor Company: TBC / No Key Money / Auto lock / Air-Con / Separated Toilet / Balcony / Internet Included / Penalty Fee for Early Cancellation / Flooring / Bathroom dryer / WIC |                          |     |  |
| Building Information  |                                                                                                                                                                                                                                       |                          |     |  |
| Completion            | Feb, 2008                                                                                                                                                                                                                             | Earthquake<br>Resistance | New |  |