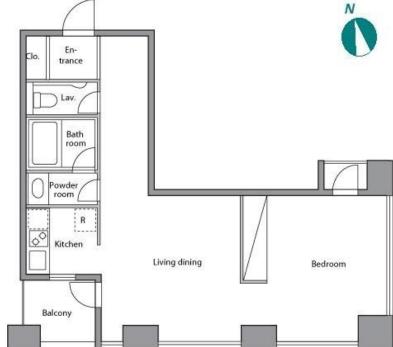

SIZE **Deposit** 

Remarks

Lease Conditions

1BR **LAYOUT** 54.91 m<sup>2</sup>/591.04 ft<sup>2</sup> JPY 290,000 / month RENT Management Fee JPY15,000/month 2 months **Key Money** 1 month Fixed term lease for 24 months **Lease Term** Available Now Renewal Fee 1 month + tax**Agent Fee** Key Replacement Fee: JPY36,000 Tax not included / Guarantor Company: TBC / Auto lock / Other Info Renovated / Air-Con / Separated Toilet / Balcony / Penalty Fee for Early Cancellation / CS/CATV / Flooring **Building Information** Earthquake Jan, 2003 Completion Resistance Structure RC, 25 story Car Parking JPY50,000 + tax / month**Bicycle Parking** TBC Music Pet N/A Instrument Motorcycle Parking (TBC) / Gym (( Included )) / Within 20 min walk to Roppongi / Within 20 min to **Facilities** Roppongi by train / Near Large Parks / Front desk /

\*The actual Layout & Size may differ slightly from this floor plans & pictures.

#301, 1-4-15, Hiroo, Shibuya-ku, Tokyo 150-0012, Japan +81 (0)3 6427 5860 inquiry@houserep-tokyo.com

Transaction Type: Intermediate Agent Fee: 1 month + tax