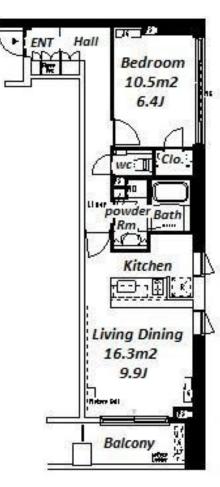

\*The actual Layout & Size may differ slightly from this floor plans & pictures

HOUSEREP TOKYO INC. ハウスレップ トーキョー 株式会社

#301, 1-4-15, Hiroo, Shibuya-ku, Tokyo 150-0012, Japan +81 (0)3 6427 5860 inquiry@houserep-tokyo.com

Transaction Type: Intermediate Agent Fee: 1 month + tax

Website: www.houserep-tokyo.com

| Lease Conditions     |                                                                                                                                                                                                                                         |                          |     |
|----------------------|-----------------------------------------------------------------------------------------------------------------------------------------------------------------------------------------------------------------------------------------|--------------------------|-----|
| LAYOUT               | 1 BR                                                                                                                                                                                                                                    |                          |     |
| SIZE                 | 49.92 m <sup>2</sup> /537.33 ft <sup>2</sup>                                                                                                                                                                                            |                          |     |
| RENT                 | JPY 285,000 / month                                                                                                                                                                                                                     |                          |     |
| Management Fee       | JPY15,000/month                                                                                                                                                                                                                         |                          |     |
| Deposit              | 1 month                                                                                                                                                                                                                                 | Key Money                | -   |
| Lease Term           | Standard lease for 24 months                                                                                                                                                                                                            |                          |     |
| Available            | Mid, May, 2024                                                                                                                                                                                                                          |                          |     |
| Renewal Fee          | 1 month                                                                                                                                                                                                                                 |                          |     |
| Agent Fee            | 1 month + tax                                                                                                                                                                                                                           |                          |     |
| Other Info           | Key Replacement Fee : JPY20,000 Tax not included / Guarantor Company : TBC / No Key Money / Free rent / Auto lock / Air-Con / Separated Toilet / Balcony / Penalty Fee for Early Cancellation / Musical Instrument Negotiable / CS/CATV |                          |     |
| Building Information |                                                                                                                                                                                                                                         |                          |     |
| Completion           | Sep, 2006                                                                                                                                                                                                                               | Earthquake<br>Resistance | New |