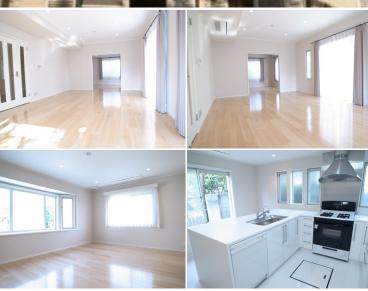

## Cozy 4BR House w/Large Garden & 2 Car Parking Spaces in Denen-Chofu

4 BR **LAYOUT** 169.32 m<sup>2</sup>/1822.54 ft<sup>2</sup> SIZE JPY 820,000 / month RENT **Management Fee Deposit** 2 months **Key Money** 1 month **Lease Term** Standard lease for 24 months Available Early, Nov, 2024 Renewal Fee 1 month + tax**Agent Fee** Fridge / Air-Con / Separated Toilet / Balcony / Loft/Maisonnette / Internet (Extra Charge) / Other Info Garden/Terrace / Washer / Dryer / Oven / Bathroom dryer / Large Dog Friendly / 2 Toilets