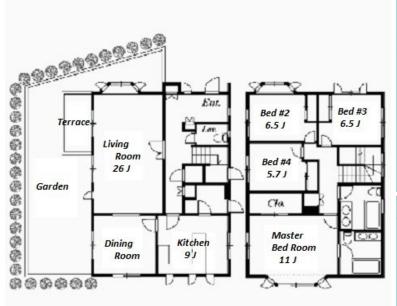

## Cozy 4BR House w/Large Garden & 2 Car Parking Spaces in Denen-Chofu

4 BR **LAYOUT** 169.32 m<sup>2</sup>/1822.54 ft<sup>2</sup> SIZE JPY 820,000 / month RENT **Management Fee Deposit** 2 months **Key Money** 1 month **Lease Term** Standard lease for 24 months Available Early, Nov, 2024 Renewal Fee 1 month + tax**Agent Fee** Fridge / Air-Con / Separated Toilet / Balcony / Loft/Maisonnette / Internet (Extra Charge) / Other Info Garden/Terrace / Washer / Dryer / Oven / Bathroom dryer / Large Dog Friendly / 2 Toilets

**Building Information** Earthquake Mar, 1987 New Completion Resistance Structure Wooden, 2 floors above **Car Parking** TBC **Bicycle Parking** N/A Music Pet Negotiable Instrument

\*The actual Layout & Size may differ slightly from this floor plans & pictures.