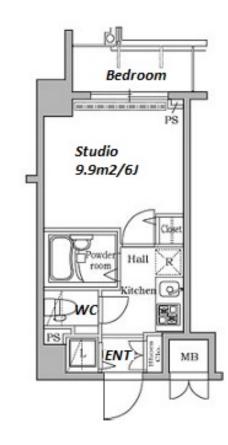

Transaction Type : Intermediate Agent Fee : 1 month + tax

Website : www.houserep-tokyo.com

| Lease Conditions     |                                                                                                                                                                                                                     |                          |          |  |  |  |  |
|----------------------|---------------------------------------------------------------------------------------------------------------------------------------------------------------------------------------------------------------------|--------------------------|----------|--|--|--|--|
| LAYOUT               | Studio                                                                                                                                                                                                              |                          |          |  |  |  |  |
| SIZE                 | 19.67 m <sup>2</sup> /211.72 ft <sup>2</sup>                                                                                                                                                                        |                          |          |  |  |  |  |
| RENT                 | JPY 108,000 / month                                                                                                                                                                                                 |                          |          |  |  |  |  |
| Management Fee       | JPY10,000/month                                                                                                                                                                                                     |                          |          |  |  |  |  |
| Deposit              | 2 months                                                                                                                                                                                                            | Key Money                | 2 months |  |  |  |  |
| Lease Term           | Standard lease for 24 months                                                                                                                                                                                        |                          |          |  |  |  |  |
| Available            | Now                                                                                                                                                                                                                 |                          |          |  |  |  |  |
| Renewal Fee          | 1 month                                                                                                                                                                                                             |                          |          |  |  |  |  |
| Agent Fee            | 1 month + tax                                                                                                                                                                                                       |                          |          |  |  |  |  |
| Other Info           | Key Replacement Fee : JPY18,000 Tax not<br>included / Guarantor Company : TBC / Auto lock /<br>Air-Con / Separated Toilet / Balcony / Internet<br>(Extra Charge) / Penalty Fee for Early Cancellation<br>/ Flooring |                          |          |  |  |  |  |
| Building Information |                                                                                                                                                                                                                     |                          |          |  |  |  |  |
| Completion           | Nov, 2005                                                                                                                                                                                                           | Earthquake<br>Resistance | New      |  |  |  |  |