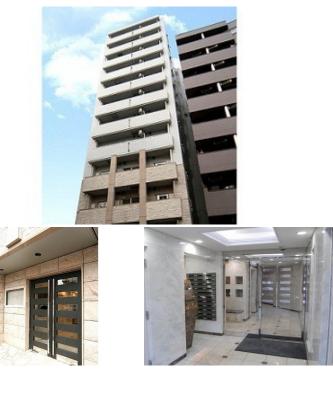

|                  | FOR RENT Property ID No. :3669 |          | HOUSEREP TOKYO INC. Website : www.houserep-tokyo.com |      |   |                                                                                    |  |
|------------------|--------------------------------|----------|------------------------------------------------------|------|---|------------------------------------------------------------------------------------|--|
| Property<br>Name | RESIDIA HIROO II               |          | Unit No.                                             | ТҮРЕ |   | Hiroo Station on Hibiya Line (7 min)<br>Ebisu Station on JR Yamanote Line (12 min) |  |
|                  |                                |          | 905                                                  | Apt. |   |                                                                                    |  |
| Address          | 5-19-17, Hiroo, Shibuya-K      | u, Tokyo | •                                                    |      |   |                                                                                    |  |
|                  |                                |          |                                                      |      | - |                                                                                    |  |

Structure SRC, 12 story JPY50,000 + tax / month**Car Parking Bicycle Parking** N/A Music Pet Allowed Instrument Within 20 min to Roppongi by train / Near Large Facilities Parks / Delivery box / Elevator / Security