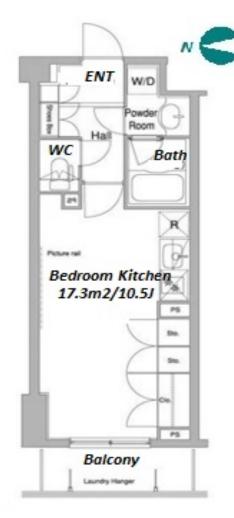

Website: www.houserep-tokyo.com

| Lease Conditions      |                                                                                                                                                                                                                           |                          |         |
|-----------------------|---------------------------------------------------------------------------------------------------------------------------------------------------------------------------------------------------------------------------|--------------------------|---------|
| LAYOUT                | Studio                                                                                                                                                                                                                    |                          |         |
| SIZE                  | 31.15 m <sup>2</sup> /335.29 ft <sup>2</sup>                                                                                                                                                                              |                          |         |
| RENT                  | JPY 142,000 / month                                                                                                                                                                                                       |                          |         |
| <b>Management Fee</b> | JPY8,000/month                                                                                                                                                                                                            |                          |         |
| Deposit               | 2 months                                                                                                                                                                                                                  | Key Money                | -       |
| Lease Term            | Standard lease for 24 months                                                                                                                                                                                              |                          |         |
| Available             | Now                                                                                                                                                                                                                       |                          |         |
| Renewal Fee           | 1 month                                                                                                                                                                                                                   |                          |         |
| Agent Fee             | 1 month + tax                                                                                                                                                                                                             |                          |         |
| Other Info            | Key Replacement Fee : JPY10,000 Tax not included / Guarantor Company : TBC / No Key Money / Free rent / Auto lock / Air-Con / Separated Toilet / Balcony / Penalty Fee for Early Cancellation / Flooring / Bathroom dryer |                          |         |
| Building Information  |                                                                                                                                                                                                                           |                          |         |
| Completion            | Mar, 2005                                                                                                                                                                                                                 | Earthquake<br>Resistance | New     |
| Structure             | RC, 3 story                                                                                                                                                                                                               |                          |         |
| Car Parking           | TBC                                                                                                                                                                                                                       |                          |         |
| Bicycle Parking       | ( Included )                                                                                                                                                                                                              |                          |         |
| Music<br>Instrument   | -                                                                                                                                                                                                                         | Pet                      | Allowed |
| Facilities            | Motorcycle Parking (TBC) / Within 20 min to<br>Roppongi by train / Within 20 min to Tokyo station<br>by car / Near Large Parks / Janitor / Delivery box /<br>Elevator / Security                                          |                          |         |