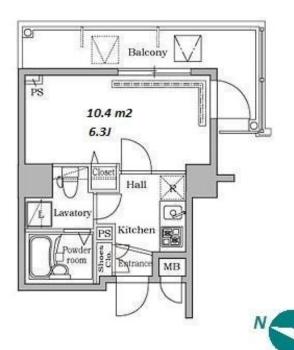

\*The actual Layout & Size may differ slightly from this floor plans & pictures.