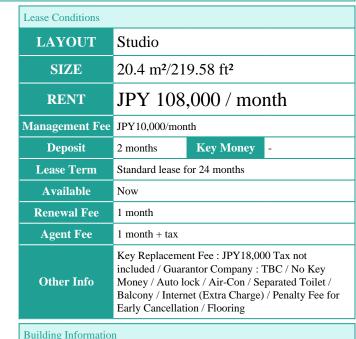

Within 20 min to Roppongi by train / Near Large **Facilities** Parks / Delivery box / Elevator / Security

Remarks

Tenant support fee: JPY.10,000+tax/2years

Wi-Fi: JPY.2,000+tax/month / Parking: 1 month for deposit / Pet:additional deposit (1 month)/Pet: a small dog or a cat