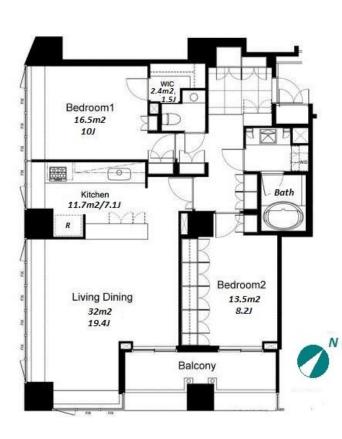

Transaction Type : Intermediate Agent Fee : 1 month + tax

Website : www.houserep-tokyo.com

| Lease Conditions       |                                                                                                                                                                                                                                                                                    |  |  |  |  |  |
|------------------------|------------------------------------------------------------------------------------------------------------------------------------------------------------------------------------------------------------------------------------------------------------------------------------|--|--|--|--|--|
| LAYOUT                 | 2 BR                                                                                                                                                                                                                                                                               |  |  |  |  |  |
| SIZE                   | 103.64 m <sup>2</sup> /1115.57 ft <sup>2</sup>                                                                                                                                                                                                                                     |  |  |  |  |  |
| RENT                   | JPY 572,000 / month                                                                                                                                                                                                                                                                |  |  |  |  |  |
| Management Fee         | -                                                                                                                                                                                                                                                                                  |  |  |  |  |  |
| Deposit                | 2 months Key Money 1 month                                                                                                                                                                                                                                                         |  |  |  |  |  |
| Lease Term             | Standard lease for 24 months                                                                                                                                                                                                                                                       |  |  |  |  |  |
| Available              | End, Jul, 2024                                                                                                                                                                                                                                                                     |  |  |  |  |  |
| Renewal Fee            | 1 month                                                                                                                                                                                                                                                                            |  |  |  |  |  |
| Agent Fee              | 1 month + tax                                                                                                                                                                                                                                                                      |  |  |  |  |  |
| Other Info             | Key Replacement Fee : JPY15,000 Tax not included /<br>Guarantor Company : TBC / Auto lock / Air-Con /<br>Separated Toilet / Balcony / Internet Included / Penalty<br>Fee for Early Cancellation / Flooring / Floor Heating /<br>Washer / Dryer / Dishwasher / Bathroom dryer / WIC |  |  |  |  |  |
| Building Information   |                                                                                                                                                                                                                                                                                    |  |  |  |  |  |
| Completion             | Feb, 2008 Earthquake<br>Resistance New                                                                                                                                                                                                                                             |  |  |  |  |  |
| Structure              | RC, 22 floors above and 2 basement floors                                                                                                                                                                                                                                          |  |  |  |  |  |
| Car Parking            | JPY40,000 + tax / month                                                                                                                                                                                                                                                            |  |  |  |  |  |
| <b>Bicycle Parking</b> | Parking for 1 space ( Included )                                                                                                                                                                                                                                                   |  |  |  |  |  |
| Music<br>Instrument    | - Pet N/A                                                                                                                                                                                                                                                                          |  |  |  |  |  |
| Facilities             | Motorcycle Parking (TBC) / Gym (( Included )) /<br>Within 20 min to Roppongi by train / Near Large<br>Parks / Front desk / Janitor / Delivery box / Elevator<br>/ Security / High-rise                                                                                             |  |  |  |  |  |