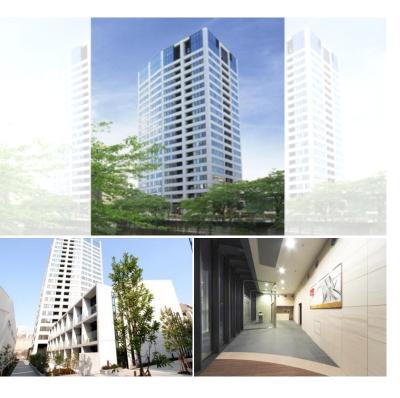

|                  | FOR RENT Property ID No. :3232       |  |          |      | HOUSEREP TOKYO INC. Website : www.houserep-tokyo.com |                                                                                      |  |
|------------------|--------------------------------------|--|----------|------|------------------------------------------------------|--------------------------------------------------------------------------------------|--|
| Property<br>Name | PARK CUBE MEGURO TOWER               |  | Unit No. | ТҮРЕ |                                                      | Meguro Station on JR Yamanote Line (6 min)<br>Meguro Station on Namboku Line (6 min) |  |
|                  |                                      |  | 1704     | Apt. | Access                                               |                                                                                      |  |
| Address          | 2-2-2, Shimomeguro, Meguro-Ku, Tokyo |  |          | 5    | Ν                                                    | Meguro Station on Mita Line (6 min)                                                  |  |

## Stylish High-rise Apt. along Meguro River

HOUSEREP TOKYO INC.

#301, 1-4-15, Hiroo, Shibuya-ku, Tokyo 150-0012, Japan

inquiry@houserep-tokyo.com

ハウスレップ トーキョー株式会社

+81 (0)3 6427 5860

\*The actual Layout & Size may differ slightly from this floor plans & pictures.