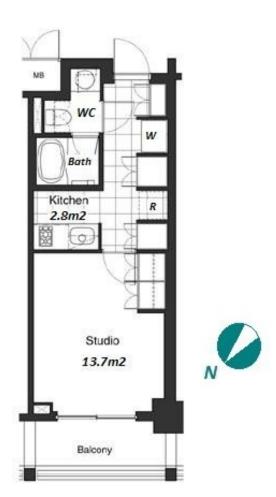

 $\label{eq:Transaction} Type: Intermediate \\ Agent Fee: 1 month + tax$ 

Website: www.houserep-tokyo.com

| Lease Conditions     |                                                                                                                                                                                                                    |                  |         |  |
|----------------------|--------------------------------------------------------------------------------------------------------------------------------------------------------------------------------------------------------------------|------------------|---------|--|
| LAYOUT               | Studio                                                                                                                                                                                                             |                  |         |  |
| SIZE                 | 30.89 m <sup>2</sup> /332.49 ft <sup>2</sup>                                                                                                                                                                       |                  |         |  |
| RENT                 | JPY 163,000 / month                                                                                                                                                                                                |                  |         |  |
| Management Fee       | -                                                                                                                                                                                                                  |                  |         |  |
| Deposit              | 2 months                                                                                                                                                                                                           | <b>Key Money</b> | 1 month |  |
| Lease Term           | Standard lease for 24 months                                                                                                                                                                                       |                  |         |  |
| Available            | End, Jul, 2024                                                                                                                                                                                                     |                  |         |  |
| Renewal Fee          | 1 month                                                                                                                                                                                                            |                  |         |  |
| Agent Fee            | 1 month + tax                                                                                                                                                                                                      |                  |         |  |
| Other Info           | Key Replacement Fee : JPY15,000 Tax not included / Guarantor Company : TBC / Auto lock / Air-Con / Separated Toilet / Balcony / Internet Included / Penalty Fee for Early Cancellation / Flooring / Bathroom dryer |                  |         |  |
| Building Information |                                                                                                                                                                                                                    |                  |         |  |