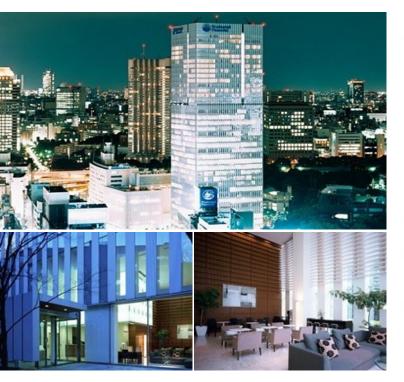

**Property** 

Name

Address 2-13-14, Nagatacho, Chiyoda-Ku, Tokyo

PRUDENTIAL TOWER

3110

Nagatacho Station on Hanzomon Line (2 min) Tameikesannnou Station on Namboku Line (7 min)

## Luxury High Rise Tower Residence in "Akasaka" & "Tameikesanno"

\*The actual Layout & Size may differ slightly from this floor plans & pictures

HOUSEREP TOKYO INC. ハウスレップ トーキョー 株式会社

#301, 1-4-15, Hiroo, Shibuya-ku, Tokyo 150-0012, Japan +81 (0)3 6427 5860 inquiry@houserep-tokyo.com

Motorcycle Parking (TBC) / Trunk Room (extra charge) / Gym (( Included )) / Front desk / Elevator

/ Security / 24h Garbage Drop-off / Fitness / Gym /

## Remarks

**Facilities** 

Pet:additional deposit (1 month)

High-rise