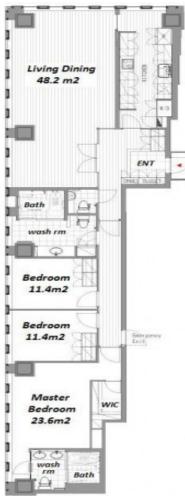

Transaction Type: Intermediate Agent Fee: 1 month + tax

Website: www.houserep-tokyo.com

| Lease Conditions      |                                                                                                                                                                                                                                                                                    |                          |         |
|-----------------------|------------------------------------------------------------------------------------------------------------------------------------------------------------------------------------------------------------------------------------------------------------------------------------|--------------------------|---------|
| LAYOUT                | 3 BR                                                                                                                                                                                                                                                                               |                          |         |
| SIZE                  | 164.43 m <sup>2</sup> /1769.9 ft <sup>2</sup>                                                                                                                                                                                                                                      |                          |         |
| RENT                  | JPY 1,125,000 / month                                                                                                                                                                                                                                                              |                          |         |
| <b>Management Fee</b> | JPY30,000/month                                                                                                                                                                                                                                                                    |                          |         |
| Deposit               | 3 months                                                                                                                                                                                                                                                                           | Key Money                | -       |
| Lease Term            | Fixed term lease for 36 months                                                                                                                                                                                                                                                     |                          |         |
| Available             | Now                                                                                                                                                                                                                                                                                |                          |         |
| Renewal Fee           | -                                                                                                                                                                                                                                                                                  |                          |         |
| Agent Fee             | 1 month + tax                                                                                                                                                                                                                                                                      |                          |         |
| Other Info            | Key Replacement Fee : JPY30,000 Tax included / Guarantor Company : TBC / No Key Money / Auto lock / Fridge / Air-Con / Separated Toilet / Penalty Fee for Early Cancellation / 2+ bathrooms / Nice Views / Flooring / Dishwasher / Oven / Bathroom dryer / Corner Unit / 2 Toilets |                          |         |
| Building Information  |                                                                                                                                                                                                                                                                                    |                          |         |
| Completion            | Nov, 2002                                                                                                                                                                                                                                                                          | Earthquake<br>Resistance | New     |
| Structure             | RC, SRC, 38 floors above and 3 basement floors                                                                                                                                                                                                                                     |                          |         |
| Car Parking           | TBC                                                                                                                                                                                                                                                                                |                          |         |
| Bicycle Parking       | extra charge                                                                                                                                                                                                                                                                       |                          |         |
| Music<br>Instrument   | -                                                                                                                                                                                                                                                                                  | Pet                      | Allowed |
|                       |                                                                                                                                                                                                                                                                                    |                          |         |