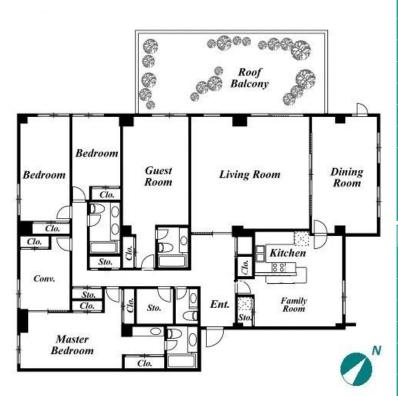

## Luxury Vintage residence in Motoazabu near Azabujyuban / Hiroo

4BR+F+S**LAYOUT** 277.12 m<sup>2</sup>/2982.89 ft<sup>2</sup> SIZE JPY 2,000,000 / month RENT **Management Fee Deposit** 4 months **Key Money** Fixed term lease for 24 months **Lease Term** Available Mid, Sep, 2024 Renewal Fee 1 month + tax**Agent Fee** Guarantor Company: TBC / Auto lock / Fridge / Air-Con / Balcony / Penalty Fee for Early Other Info Cancellation / Roof Balcony / Washer / Dryer / Dishwasher / Oven **Building Information** Earthquake Aug, 1983 New Completion Resistance Structure RC. 6 floors above **Car Parking** for 1 space (Included) **Bicycle Parking** for 1 space (Included)

Pet

Motorcycle Parking (TBC) / Trunk Room (TBC) / Gym (( Included )) / Within 20 min walk to

Roppongi / Near Large Parks / Elevator / 24h

Garbage Drop-off / Fitness / Gym

Negotiable

\*The actual Layout & Size may differ slightly from this floor plans & pictures.