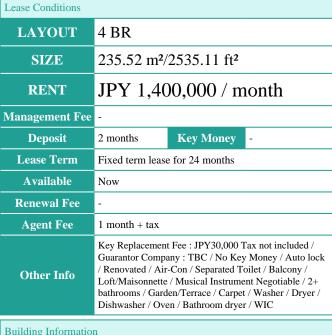

FOR RENT

**KAMIYAMACHO** 

CAMELLIA COURT

Property ID No. :28683

3 HOUSEREP TOKYO INC.

Access

Unit No. TYPE

102 Apt.

JSEREP TOKYO INC

Website: www.houserep-tokyo.com

Address

**Property** 

Name

33-6, Kamiyamacho, Shibuya-Ku, Tokyo

Yoyogikouenn Station on Chiyoda Line (9 min) Yoyogihachimann Station on Odakyu Line (9 min) Shibuya Station on JR Yamanote Line (15 min)

## Luxury Apt. in Quiet Residential Blocks of Shibuya, near "Yoyogi Park"









Facilities Motorcycle Parking (TBC) / Near Large Parks

\*The actual Layout & Size may differ slightly from this floor plans & pictures

HouseRep Tokyo Inc. ハウスレップトーキョー株式会社

#301, 1-4-15, Hiroo, Shibuya-ku, Tokyo 150-0012, Japan +81 (0)3 6427 5860 inquiry@houserep-tokyo.com

 $\label{thm:continuous} Transaction \ Type: Intermediate \\ Agent \ Fee: 1 \ month + tax$ 

Website: www.houserep-tokyo.com



Remarks

Renters Insuarance: Required / Pet:additional deposit (1 month)