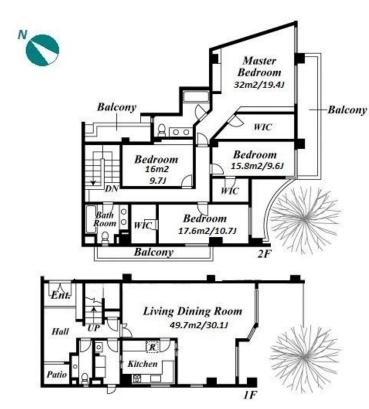

## Luxury Apt. in Quiet Residential Blocks of Shibuya, near "Yoyogi Park"

Facilities Motorcycle Parking (TBC) / Near Large Parks

\*The actual Layout & Size may differ slightly from this floor plans & pictures