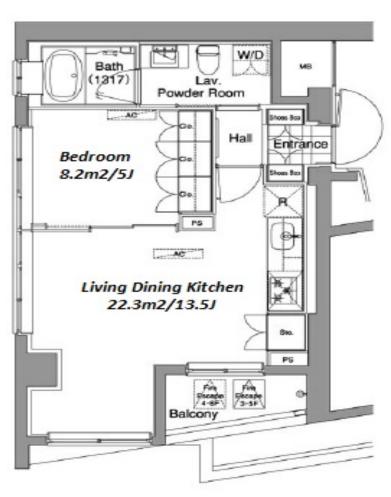

Website: www.houserep-tokyo.com

| Lease Conditions      |                                                                                                                                                                           |                          |            |
|-----------------------|---------------------------------------------------------------------------------------------------------------------------------------------------------------------------|--------------------------|------------|
| LAYOUT                | 1 BR                                                                                                                                                                      |                          |            |
| SIZE                  | 45.46 m <sup>2</sup> /489.32 ft <sup>2</sup>                                                                                                                              |                          |            |
| RENT                  | JPY 231,000 / month                                                                                                                                                       |                          |            |
| <b>Management Fee</b> | -                                                                                                                                                                         |                          |            |
| Deposit               | 1 month                                                                                                                                                                   | Key Money                | 1 month    |
| Lease Term            | Standard lease for 24 months                                                                                                                                              |                          |            |
| Available             | End, Mar, 2024                                                                                                                                                            |                          |            |
| Renewal Fee           | 1 month                                                                                                                                                                   |                          |            |
| Agent Fee             | 1 month + tax                                                                                                                                                             |                          |            |
| Other Info            | Key Replacement Fee : JPY30,000 Tax not included / Guarantor Company : TBC / Auto lock / Air-Con / Separated Toilet / Balcony / Flooring / Floor Heating / Bathroom dryer |                          |            |
| Building Information  |                                                                                                                                                                           |                          |            |
| Completion            | Jan, 2011                                                                                                                                                                 | Earthquake<br>Resistance | New        |
| Structure             | RC, 6 story                                                                                                                                                               |                          |            |
| Car Parking           | JPY48,000 ~ 58,000 + tax / month                                                                                                                                          |                          |            |
| Bicycle Parking       | extra charge                                                                                                                                                              |                          |            |
| Music<br>Instrument   | -                                                                                                                                                                         | Pet                      | Negotiable |
|                       |                                                                                                                                                                           |                          |            |