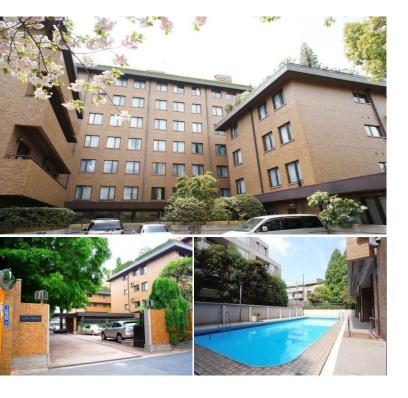

|                  | FOR RENT Property ID No. :26972     |  |          |      |        | HOUSEREP TOKYO INC. Website : www.houserep-tokyo.com                                   |
|------------------|-------------------------------------|--|----------|------|--------|----------------------------------------------------------------------------------------|
| Property<br>Name | AZABU TERRACE APARTMENT             |  | Unit No. | ТҮРЕ | Access | Ropponngi Station on Hibiya Line (8 min)<br>Azabujuban Station on Namboku Line (8 min) |
|                  |                                     |  | 604      | Apt. |        |                                                                                        |
| Address          | 5-16-35, Roppongi, Minato-Ku, Tokyo |  |          |      |        | Ropponngiicchoume Station on Namboku Line (11 min)                                     |

Vintage rental apt. w/ gym & pool, in Roppongi / Azabujuban area

\*The actual Layout & Size may differ slightly from this floor plans & pictures.

nie detaal Eagout te Size nieg anter singhtig nom and noor plans te ple

Transaction Type : Intermediate Agent Fee : 1 month + tax

Website : www.houserep-tokyo.com

| Lease Conditions     |                                                                                                                                                                                                                                                                           |  |  |  |  |  |  |
|----------------------|---------------------------------------------------------------------------------------------------------------------------------------------------------------------------------------------------------------------------------------------------------------------------|--|--|--|--|--|--|
| LAYOUT               | 4 BR                                                                                                                                                                                                                                                                      |  |  |  |  |  |  |
| SIZE                 | 264.22 m <sup>2</sup> /2844.04 ft <sup>2</sup>                                                                                                                                                                                                                            |  |  |  |  |  |  |
| RENT                 | JPY 1,200,000 / month                                                                                                                                                                                                                                                     |  |  |  |  |  |  |
| Management Fee       | -                                                                                                                                                                                                                                                                         |  |  |  |  |  |  |
| Deposit              | 4 months Key Money -                                                                                                                                                                                                                                                      |  |  |  |  |  |  |
| Lease Term           | Fixed term lease for 24 months                                                                                                                                                                                                                                            |  |  |  |  |  |  |
| Available            | End, Jul, 2024                                                                                                                                                                                                                                                            |  |  |  |  |  |  |
| Renewal Fee          | -                                                                                                                                                                                                                                                                         |  |  |  |  |  |  |
| Agent Fee            | 1 month + tax                                                                                                                                                                                                                                                             |  |  |  |  |  |  |
| Other Info           | Guarantor Company : TBC / Auto lock / Renovated<br>/ Fridge / Air-Con / Balcony / Internet (Extra<br>Charge) / Washer / Dryer / Dishwasher / Oven                                                                                                                         |  |  |  |  |  |  |
| Building Information |                                                                                                                                                                                                                                                                           |  |  |  |  |  |  |
| Completion           | Feb, 1980 Earthquake Resistance Old                                                                                                                                                                                                                                       |  |  |  |  |  |  |
| Structure            | RC, 9 floors above and 1 basement floors                                                                                                                                                                                                                                  |  |  |  |  |  |  |
| Car Parking          | JPY50,000 + tax / month                                                                                                                                                                                                                                                   |  |  |  |  |  |  |
| Bicycle Parking      | ТВС                                                                                                                                                                                                                                                                       |  |  |  |  |  |  |
| Music<br>Instrument  | - Pet N/A                                                                                                                                                                                                                                                                 |  |  |  |  |  |  |
| Facilities           | Motorcycle Parking (TBC) / Trunk Room (JPY10,000 +<br>tax / month) / Gym (( Included )) / Within 20 min walk<br>to Roppongi / Within 20 min to Roppongi by train / Near<br>Large Parks / pool / Front desk / Concierge / Janitor /<br>Elevator / Security / Fitness / Gym |  |  |  |  |  |  |