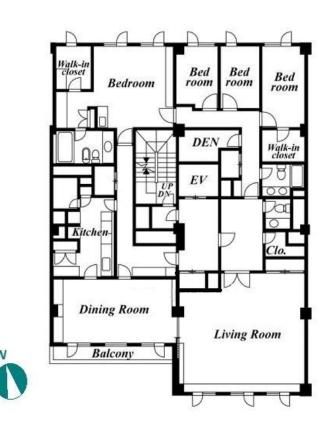

Vintage rental apt. w/ gym & pool, in Roppongi / Azabujuban area

\*The actual Layout & Size may differ slightly from this floor plans & pictures.

nie detaal Eagout te Size nieg anter singhtig nom and noor plans te ple

Transaction Type : Intermediate Agent Fee : 1 month + tax

Website : www.houserep-tokyo.com

| Lease Conditions     |                                                                                                                                                                                                                                                                           |  |  |  |  |  |  |
|----------------------|---------------------------------------------------------------------------------------------------------------------------------------------------------------------------------------------------------------------------------------------------------------------------|--|--|--|--|--|--|
| LAYOUT               | 4 BR                                                                                                                                                                                                                                                                      |  |  |  |  |  |  |
| SIZE                 | 264.22 m <sup>2</sup> /2844.04 ft <sup>2</sup>                                                                                                                                                                                                                            |  |  |  |  |  |  |
| RENT                 | JPY 1,200,000 / month                                                                                                                                                                                                                                                     |  |  |  |  |  |  |
| Management Fee       | -                                                                                                                                                                                                                                                                         |  |  |  |  |  |  |
| Deposit              | 4 months Key Money -                                                                                                                                                                                                                                                      |  |  |  |  |  |  |
| Lease Term           | Fixed term lease for 24 months                                                                                                                                                                                                                                            |  |  |  |  |  |  |
| Available            | End, Jul, 2024                                                                                                                                                                                                                                                            |  |  |  |  |  |  |
| Renewal Fee          | -                                                                                                                                                                                                                                                                         |  |  |  |  |  |  |
| Agent Fee            | 1 month + tax                                                                                                                                                                                                                                                             |  |  |  |  |  |  |
| Other Info           | Guarantor Company : TBC / Auto lock / Renovated<br>/ Fridge / Air-Con / Balcony / Internet (Extra<br>Charge) / Washer / Dryer / Dishwasher / Oven                                                                                                                         |  |  |  |  |  |  |
| Building Information |                                                                                                                                                                                                                                                                           |  |  |  |  |  |  |
| Completion           | Feb, 1980 Earthquake Resistance Old                                                                                                                                                                                                                                       |  |  |  |  |  |  |
| Structure            | RC, 9 floors above and 1 basement floors                                                                                                                                                                                                                                  |  |  |  |  |  |  |
| Car Parking          | JPY50,000 + tax / month                                                                                                                                                                                                                                                   |  |  |  |  |  |  |
| Bicycle Parking      | ТВС                                                                                                                                                                                                                                                                       |  |  |  |  |  |  |
| Music<br>Instrument  | - Pet N/A                                                                                                                                                                                                                                                                 |  |  |  |  |  |  |
| Facilities           | Motorcycle Parking (TBC) / Trunk Room (JPY10,000 +<br>tax / month) / Gym (( Included )) / Within 20 min walk<br>to Roppongi / Within 20 min to Roppongi by train / Near<br>Large Parks / pool / Front desk / Concierge / Janitor /<br>Elevator / Security / Fitness / Gym |  |  |  |  |  |  |