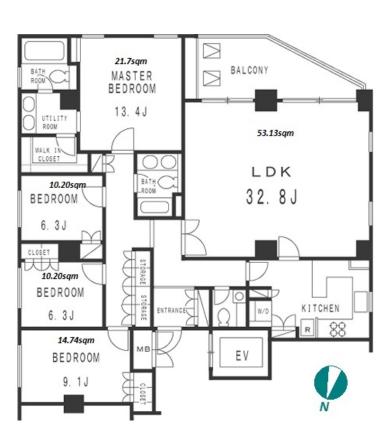

Cozy Apt. in "Hiroo", near "Nishiazabu / Ebisu" & "Red Cross Hospital"

\*The actual Layout & Size may differ slightly from this floor plans & pictures.

Transaction Type : Intermediate Agent Fee : 1 month + tax

Website : www.houserep-tokyo.com

|                      | ,                                                                                                                                                                        |                          |         |  |  |  |  |  |
|----------------------|--------------------------------------------------------------------------------------------------------------------------------------------------------------------------|--------------------------|---------|--|--|--|--|--|
| Lease Conditions     |                                                                                                                                                                          |                          |         |  |  |  |  |  |
| LAYOUT               | 4 BR                                                                                                                                                                     |                          |         |  |  |  |  |  |
| SIZE                 | 178.31 m <sup>2</sup> /1919.31 ft <sup>2</sup>                                                                                                                           |                          |         |  |  |  |  |  |
| RENT                 | JPY 980,000 / month                                                                                                                                                      |                          |         |  |  |  |  |  |
| Management Fee       | -                                                                                                                                                                        |                          |         |  |  |  |  |  |
| Deposit              | 2 months                                                                                                                                                                 | Key Money                | 1 month |  |  |  |  |  |
| Lease Term           | Standard lease for 24 months                                                                                                                                             |                          |         |  |  |  |  |  |
| Available            | End, Aug, 2024                                                                                                                                                           |                          |         |  |  |  |  |  |
| Renewal Fee          | 1 month                                                                                                                                                                  |                          |         |  |  |  |  |  |
| Agent Fee            | 1 month + tax                                                                                                                                                            |                          |         |  |  |  |  |  |
| Other Info           | Key Replacement Fee : JPY22,000 Tax not<br>included / Auto lock / Fridge / Air-Con / Separated<br>Toilet / Balcony / Washer / Dryer / Dishwasher /<br>Oven / Corner Unit |                          |         |  |  |  |  |  |
| Building Information |                                                                                                                                                                          |                          |         |  |  |  |  |  |
| Completion           | May, 2000                                                                                                                                                                | Earthquake<br>Resistance | New     |  |  |  |  |  |
| Structure            | RC, 5 floors above                                                                                                                                                       |                          |         |  |  |  |  |  |
| Car Parking          | TBC                                                                                                                                                                      |                          |         |  |  |  |  |  |
| Bicycle Parking      | N/A                                                                                                                                                                      |                          |         |  |  |  |  |  |
| Music<br>Instrument  | -                                                                                                                                                                        | Pet                      | -       |  |  |  |  |  |
| Facilities           | Motorcycle Parking (TBC) / Within 20 min walk to<br>Roppongi / Within 20 min to Roppongi by train /<br>Near Large Parks / Delivery box / Elevator                        |                          |         |  |  |  |  |  |
| Remarks              |                                                                                                                                                                          |                          |         |  |  |  |  |  |
|                      |                                                                                                                                                                          |                          |         |  |  |  |  |  |