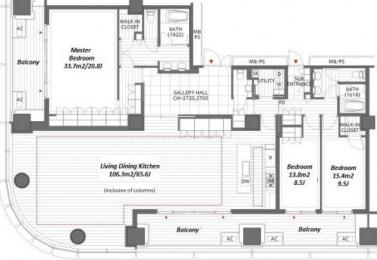

#301, 1-4-15, Hiroo, Shibuya-ku, Tokyo 150-0012, Japan +81 (0)3 6427 5860 inquiry@houserep-tokyo.com

Transaction Type: Intermediate Agent Fee: 1 month + tax

Website: www.houserep-tokyo.com

| Lease Conditions |                                                                                                                                                                                |           |   |  |
|------------------|--------------------------------------------------------------------------------------------------------------------------------------------------------------------------------|-----------|---|--|
| LAYOUT           | 3 BR                                                                                                                                                                           |           |   |  |
| SIZE             | 244.14 m²/2627.9 ft²                                                                                                                                                           |           |   |  |
| RENT             | JPY 2,730,000 / month                                                                                                                                                          |           |   |  |
| Management Fee   | -                                                                                                                                                                              |           |   |  |
| Deposit          | 4 months                                                                                                                                                                       | Key Money | - |  |
| Lease Term       | Fixed term lease for 36 months                                                                                                                                                 |           |   |  |
| Available        | End, May, 2024                                                                                                                                                                 |           |   |  |
| Renewal Fee      | -                                                                                                                                                                              |           |   |  |
| Agent Fee        | 1 month + tax                                                                                                                                                                  |           |   |  |
| Other Info       | No Key Money / Auto lock / Fridge / Air-Con /<br>Separated Toilet / Balcony / Penalty Fee for Early<br>Cancellation / Garden/Terrace / Roof Balcony /<br>Washer / Dryer / Oven |           |   |  |
|                  |                                                                                                                                                                                |           |   |  |