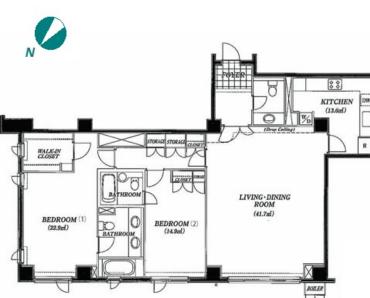

2 BR **LAYOUT** 131.03 m<sup>2</sup>/1410.39 ft<sup>2</sup> SIZE JPY 800,000 / month RENT **Management Fee Deposit** 3 months **Key Money** 2 months **Lease Term** Fixed term lease for 24 months Available Mid, Jun, 2024 Renewal Fee **Agent Fee** 1 month + taxKey Replacement Fee: JPY22,000 Tax not included / Auto lock / Fridge / Air-Con / Separated Other Info Toilet / Balcony / 2+ bathrooms / Curtain / Washer / Dryer / Oven / WIC / Corner Unit / 2 Toilets

\*The actual Layout & Size may differ slightly from this floor plans & pictures.

inquiry@houserep-tokyo.com

+81 (0)3 6427 5860

Transaction Type: Intermediate Agent Fee: 1 month + tax

Website: www.houserep-tokyo.com