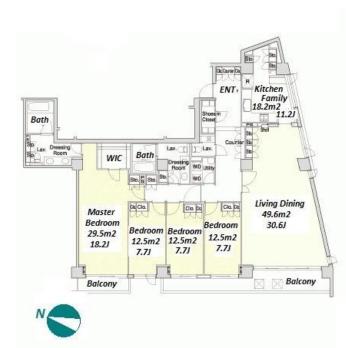

## Luxury Low Rise Residence in Ichigaya / Kagurazaka

|  | *The actual La | yout & Size m | ay differ slightly | from this floor | plans & pictures. |
|--|----------------|---------------|--------------------|-----------------|-------------------|
|--|----------------|---------------|--------------------|-----------------|-------------------|

Transaction Type : Intermediate Agent Fee : 1 month + tax

Website : www.houserep-tokyo.com

| Lease Conditions   |                                                                                                                                                                                                                                                                       |           |   |  |  |
|--------------------|-----------------------------------------------------------------------------------------------------------------------------------------------------------------------------------------------------------------------------------------------------------------------|-----------|---|--|--|
| LAYOUT             | 4 BR                                                                                                                                                                                                                                                                  |           |   |  |  |
| SIZE               | 201.5 m <sup>2</sup> /2168.92 ft <sup>2</sup>                                                                                                                                                                                                                         |           |   |  |  |
| RENT               | JPY 1,250,000 / month                                                                                                                                                                                                                                                 |           |   |  |  |
| Management Fee     | -                                                                                                                                                                                                                                                                     |           |   |  |  |
| Deposit            | 3 months                                                                                                                                                                                                                                                              | Key Money | - |  |  |
| Lease Term         | Fixed term lease for 36 months                                                                                                                                                                                                                                        |           |   |  |  |
| Available          | Now                                                                                                                                                                                                                                                                   |           |   |  |  |
| <b>Renewal Fee</b> | -                                                                                                                                                                                                                                                                     |           |   |  |  |
| Agent Fee          | 1 month + tax                                                                                                                                                                                                                                                         |           |   |  |  |
| Other Info         | Depreciation : 1 month / Guarantor Company : TBC<br>/ No Key Money / Auto lock / Fridge / Air-Con /<br>Separated Toilet / Balcony / Penalty Fee for Early<br>Cancellation / 2+ bathrooms / Floor Heating /<br>Washer / Dryer / Dishwasher / Oven / WIC / 2<br>Toilets |           |   |  |  |
|                    |                                                                                                                                                                                                                                                                       |           |   |  |  |