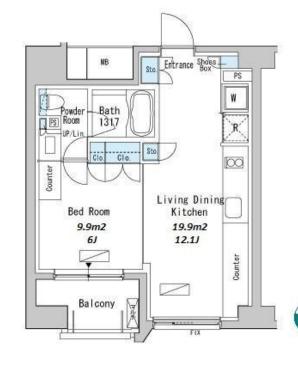

| Lease Conditions      |                                                                                                                                                                                                                            |                          |         |
|-----------------------|----------------------------------------------------------------------------------------------------------------------------------------------------------------------------------------------------------------------------|--------------------------|---------|
| LAYOUT                | 1 BR                                                                                                                                                                                                                       |                          |         |
| SIZE                  | 39.95 m <sup>2</sup> /430.01 ft <sup>2</sup>                                                                                                                                                                               |                          |         |
| RENT                  | JPY 191,000 / month                                                                                                                                                                                                        |                          |         |
| <b>Management Fee</b> | JPY15,000/month                                                                                                                                                                                                            |                          |         |
| Deposit               | 2 months                                                                                                                                                                                                                   | Key Money                | 1 month |
| Lease Term            | Standard lease for 24 months                                                                                                                                                                                               |                          |         |
| Available             | Now                                                                                                                                                                                                                        |                          |         |
| Renewal Fee           | 1 month                                                                                                                                                                                                                    |                          |         |
| Agent Fee             | 1 month + tax                                                                                                                                                                                                              |                          |         |
| Other Info            | Key Replacement Fee: JPY18,000 Tax not included / Guarantor Company: TBC / Auto lock / Air-Con / Separated Toilet / Balcony / Internet Included / Penalty Fee for Early Cancellation / CS/CATV / Flooring / Bathroom dryer |                          |         |
| Building Information  |                                                                                                                                                                                                                            |                          |         |
| Completion            | Feb, 2010                                                                                                                                                                                                                  | Earthquake<br>Resistance | New     |
| Structure             | RC, 14 floors above and 1 basement floors                                                                                                                                                                                  |                          |         |
| Car Parking           | JPY40,000 + tax / month                                                                                                                                                                                                    |                          |         |
| Bicycle Parking       | for 1 space ( Included )                                                                                                                                                                                                   |                          |         |
| Music<br>Instrument   | -                                                                                                                                                                                                                          | Pet                      | N/A     |
| Facilities            | Motorcycle Parking (TBC) / Delivery box / Elevator / Security                                                                                                                                                              |                          |         |