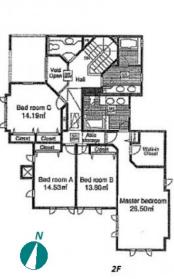

## Spacious Compound House in Luxurious Residential Area "Denenchofu"

| LAYOUT               | 4 BR+Den+M                                                                                                                                                                   |
|----------------------|------------------------------------------------------------------------------------------------------------------------------------------------------------------------------|
| SIZE                 | 281.82 m <sup>2</sup> /3033.48 ft <sup>2</sup>                                                                                                                               |
| RENT                 | JPY 1,800,000 / month                                                                                                                                                        |
| Management Fee       | -                                                                                                                                                                            |
| Deposit              | 4 months Key Money -                                                                                                                                                         |
| Lease Term           | Fixed term lease for 24 months                                                                                                                                               |
| Available            | Now                                                                                                                                                                          |
| Renewal Fee          | -                                                                                                                                                                            |
| Agent Fee            | 1 month + tax                                                                                                                                                                |
| Other Info           | Guarantor Company: TBC / Fridge / Air-Con /<br>Balcony / Loft/Maisonnette / 2+ bathrooms / BBQ<br>place / Garden/Terrace / Washer / Dryer /<br>Dishwasher / Oven / 2 Toilets |
| Building Information |                                                                                                                                                                              |

**Facilities** 

Remarks

Renters Insuarance: Required / Parking: Indoor garage

Janitor

\*The actual Layout & Size may differ slightly from this floor plans & pictures.

#301, 1-4-15, Hiroo, Shibuya-ku, Tokyo 150-0012, Japan +81 (0)3 6427 5860 inquiry@houserep-tokyo.com