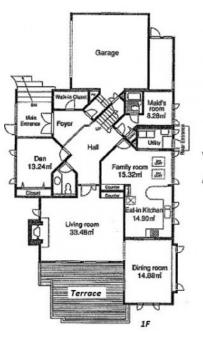

## Spacious Compound House in Luxurious Residential Area "Denenchofu"

| LAYOUT               | 4 BR+Den+M                                                                                                                                                                   |
|----------------------|------------------------------------------------------------------------------------------------------------------------------------------------------------------------------|
| SIZE                 | 281.82 m <sup>2</sup> /3033.48 ft <sup>2</sup>                                                                                                                               |
| RENT                 | JPY 1,800,000 / month                                                                                                                                                        |
| Management Fee       | -                                                                                                                                                                            |
| Deposit              | 4 months Key Money -                                                                                                                                                         |
| Lease Term           | Fixed term lease for 24 months                                                                                                                                               |
| Available            | Now                                                                                                                                                                          |
| Renewal Fee          | -                                                                                                                                                                            |
| Agent Fee            | 1 month + tax                                                                                                                                                                |
| Other Info           | Guarantor Company: TBC / Fridge / Air-Con /<br>Balcony / Loft/Maisonnette / 2+ bathrooms / BBQ<br>place / Garden/Terrace / Washer / Dryer /<br>Dishwasher / Oven / 2 Toilets |
| Building Information |                                                                                                                                                                              |

**Facilities** 

Remarks

Renters Insuarance: Required / Parking: Indoor garage

Janitor

\*The actual Layout & Size may differ slightly from this floor plans & pictures.

#301, 1-4-15, Hiroo, Shibuya-ku, Tokyo 150-0012, Japan +81 (0)3 6427 5860 inquiry@houserep-tokyo.com