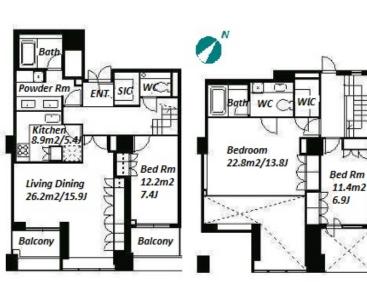

| Lease Conditions     |                                                                                                                                                                                                                                                                                                                                            |           |         |  |  |  |
|----------------------|--------------------------------------------------------------------------------------------------------------------------------------------------------------------------------------------------------------------------------------------------------------------------------------------------------------------------------------------|-----------|---------|--|--|--|
| LAYOUT               | 3 BR                                                                                                                                                                                                                                                                                                                                       |           |         |  |  |  |
| SIZE                 | 145.81 m <sup>2</sup> /1569.48 ft <sup>2</sup>                                                                                                                                                                                                                                                                                             |           |         |  |  |  |
| RENT                 | JPY 715,000 / month                                                                                                                                                                                                                                                                                                                        |           |         |  |  |  |
| Management Fee       | -                                                                                                                                                                                                                                                                                                                                          |           |         |  |  |  |
| Deposit              | 2 months                                                                                                                                                                                                                                                                                                                                   | Key Money | 1 month |  |  |  |
| Lease Term           | Standard lease for 24 months                                                                                                                                                                                                                                                                                                               |           |         |  |  |  |
| Available            | End, Aug, 2024                                                                                                                                                                                                                                                                                                                             |           |         |  |  |  |
| Renewal Fee          | 1 month                                                                                                                                                                                                                                                                                                                                    |           |         |  |  |  |
| Agent Fee            | 1 month + tax                                                                                                                                                                                                                                                                                                                              |           |         |  |  |  |
| Other Info           | Key Replacement Fee : JPY15,000 Tax not included /<br>Guarantor Company : TBC / Auto lock / Air-Con /<br>Separated Toilet / Balcony / Loft/Maisonnette / Internet<br>Included / Penalty Fee for Early Cancellation / 2+<br>bathrooms / Flooring / Floor Heating / Washer / Dryer /<br>Dishwasher / Oven / Bathroom dryer / WIC / 2 Toilets |           |         |  |  |  |
| Building Information |                                                                                                                                                                                                                                                                                                                                            |           |         |  |  |  |