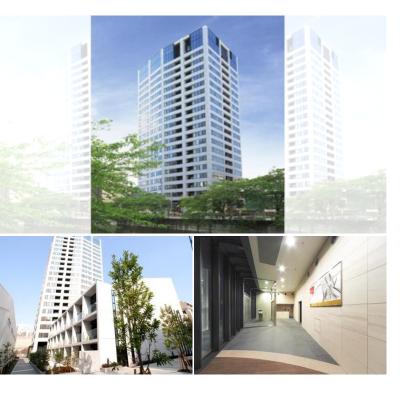

|          | FOR RENT Property ID No. :1782       |  |          |      | HOUSEREP TOKYO INC. Website : www.houserep-tokyo.com |                                            |  |
|----------|--------------------------------------|--|----------|------|------------------------------------------------------|--------------------------------------------|--|
| Property | PARK CUBE MEGURO TOWER               |  | Unit No. | ТҮРЕ |                                                      | Meguro Station on JR Yamanote Line (6 min) |  |
| Name     |                                      |  | 2104     | Apt. | Access                                               | Meguro Station on Namboku Line (6 min)     |  |
| Address  | 2-2-2, Shimomeguro, Meguro-Ku, Tokyo |  |          |      |                                                      | Meguro Station on Mita Line (6 min)        |  |
|          |                                      |  |          |      |                                                      |                                            |  |

## Stylish High-rise Apt. along Meguro River

Transaction Type : Intermediate Agent Fee : 1 month + tax

Website : www.houserep-tokyo.com

| Renters Insuarance : Required / Bicycle parking : Registration sticker |
|------------------------------------------------------------------------|
| fee: JPY.2,000+tax                                                     |

## **Building Information**

| Building miormation | 1011                                                                                                                                                                                   |                          |     |  |  |
|---------------------|----------------------------------------------------------------------------------------------------------------------------------------------------------------------------------------|--------------------------|-----|--|--|
| Completion          | Feb, 2008                                                                                                                                                                              | Earthquake<br>Resistance | New |  |  |
| Structure           | RC, 22 floors above and 2 basement floors                                                                                                                                              |                          |     |  |  |
| Car Parking         | JPY40,000 + tax / month                                                                                                                                                                |                          |     |  |  |
| Bicycle Parking     | for 1 space ( Included )                                                                                                                                                               |                          |     |  |  |
| Music<br>Instrument | -                                                                                                                                                                                      | Pet                      | N/A |  |  |
| Facilities          | Motorcycle Parking (TBC) / Gym (( Included )) /<br>Within 20 min to Roppongi by train / Near Large<br>Parks / Front desk / Janitor / Delivery box / Elevator<br>/ Security / High-rise |                          |     |  |  |
|                     |                                                                                                                                                                                        |                          |     |  |  |