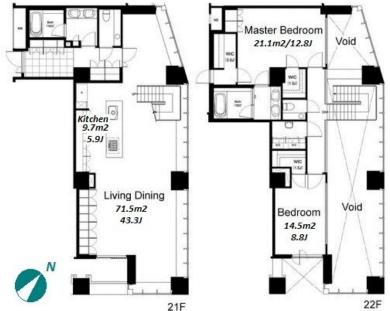

## Stylish High-rise Apt. along Meguro River

2-2-2, Shimomeguro, Meguro-Ku, Tokyo

2 BR **LAYOUT** 184.64 m<sup>2</sup>/1987.44 ft<sup>2</sup> SIZE JPY 933,000 / month RENT **Management Fee Deposit** 2 months **Key Money** 1 month **Lease Term** Standard lease for 24 months Available Now Renewal Fee 1 month **Agent Fee** 1 month + taxKey Replacement Fee: JPY15,000 Tax not included / Guarantor Company: TBC / Auto lock / Fridge / Air-Con / Separated Toilet / Balcony / Loft/Maisonnette / Other Info Penalty Fee for Early Cancellation / 2+ bathrooms / CS/CATV / Flooring / Floor Heating / Washer / Dryer / Dishwasher / Oven / Bathroom dryer / WIC / 2 Toilets **Building Information** 

Facilities

Motorcycle Parking (TBC) / Gym (( Included )) /
Within 20 min to Roppongi by train / Near Large
Parks / Front desk / Janitor / Delivery box / Elevator
/ Security / High-rise

\*The actual Layout & Size may differ slightly from this floor plans & pictures.