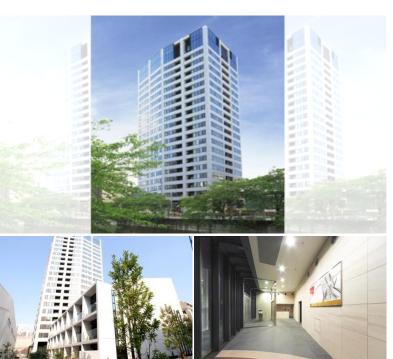

## Stylish High-rise Apt. along Meguro River

2-2-2, Shimomeguro, Meguro-Ku, Tokyo

2 BR **LAYOUT** 184.64 m<sup>2</sup>/1987.44 ft<sup>2</sup> SIZE JPY 933,000 / month RENT **Management Fee Deposit** 2 months **Key Money** 1 month **Lease Term** Standard lease for 24 months Available Now Renewal Fee 1 month **Agent Fee** 1 month + taxKey Replacement Fee: JPY15,000 Tax not included / Guarantor Company: TBC / Auto lock / Fridge / Air-Con / Separated Toilet / Balcony / Loft/Maisonnette / Other Info Penalty Fee for Early Cancellation / 2+ bathrooms / CS/CATV / Flooring / Floor Heating / Washer / Dryer / Dishwasher / Oven / Bathroom dryer / WIC / 2 Toilets **Building Information** 

Facilities

Motorcycle Parking (TBC) / Gym (( Included )) /
Within 20 min to Roppongi by train / Near Large
Parks / Front desk / Janitor / Delivery box / Elevator
/ Security / High-rise

\*The actual Layout & Size may differ slightly from this floor plans & pictures.