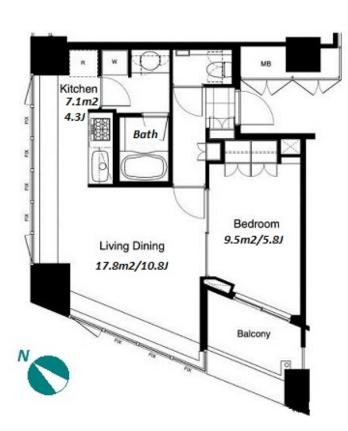

Transaction Type: Intermediate Agent Fee: 1 month + tax

Website: www.houserep-tokyo.com

| Lease Conditions     |                                                                                                                                                                                                                                   |  |  |
|----------------------|-----------------------------------------------------------------------------------------------------------------------------------------------------------------------------------------------------------------------------------|--|--|
| LAYOUT               | 1 BR                                                                                                                                                                                                                              |  |  |
| SIZE                 | 47.71 m <sup>2</sup> /513.54 ft <sup>2</sup>                                                                                                                                                                                      |  |  |
| RENT                 | JPY 250,000 / month                                                                                                                                                                                                               |  |  |
| Management Fee       | -                                                                                                                                                                                                                                 |  |  |
| Deposit              | 2 months Key Money -                                                                                                                                                                                                              |  |  |
| Lease Term           | Standard lease for 24 months                                                                                                                                                                                                      |  |  |
| Available            | End, Jul, 2024                                                                                                                                                                                                                    |  |  |
| Renewal Fee          | 1 month                                                                                                                                                                                                                           |  |  |
| Agent Fee            | 1 month + tax                                                                                                                                                                                                                     |  |  |
| Other Info           | Key Replacement Fee : JPY15,000 Tax not included / Guarantor Company : TBC / No Key Money / Auto lock / Air-Con / Separated Toilet / Balcony / Internet Included / Penalty Fee for Early Cancellation / Flooring / Bathroom dryer |  |  |
| Building Information |                                                                                                                                                                                                                                   |  |  |
|                      |                                                                                                                                                                                                                                   |  |  |