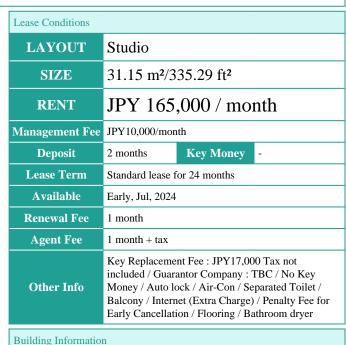

## Earthquake Sep, 1999 Completion New Resistance Structure RC, 8 floors above **Car Parking** JPY58,000 + tax / month**Bicycle Parking** N/A Music N/A Pet Instrument Within 20 min walk to Roppongi / Near Large

Parks / Janitor / Delivery box / Elevator

\*The actual Layout & Size may differ slightly from this floor plans & pictures

+81 (0)3 6427 5860

inquiry@houserep-tokyo.com

Transaction Type: Intermediate Agent Fee: 1 month + tax