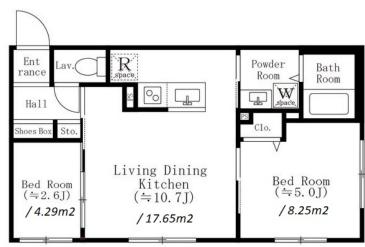

## Modern Low Rise Apt. in Ebisu, walkable to Ebisu & Hiroo stn.

Janitor / Delivery box / Elevator / Security / Low-

rise / Newly-built (~7 y/o)

Agent Fee: 1 month + tax

Website: www.houserep-tokyo.com

#301, 1-4-15, Hiroo, Shibuya-ku, Tokyo 150-0012, Japan +81 (0)3 6427 5860 inquiry@houserep-tokyo.com