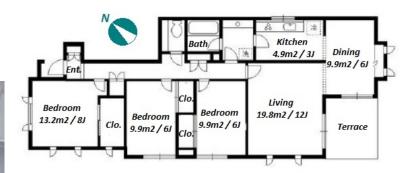

105.58 m<sup>2</sup>/1136.45 ft<sup>2</sup> SIZE JPY 600,000 / month RENT **Management Fee Deposit** 1 month **Key Money** 1 month **Lease Term** Standard lease for 24 months Available Now Renewal Fee 1 month **Agent Fee** 1 month + taxKey Replacement Fee: JPY30,000 Tax not included / Air-Con / Separated Toilet / Other Info Garden/Terrace / Flooring / Dishwasher / Corner Unit **Building Information** Earthquake Nov, 1996 New Completion Resistance Structure Wooden, 3 floors above **Car Parking** for 1 space (Included)

Pet

Near Large Parks / Low-rise

\*The actual Layout & Size may differ slightly from this floor plans & pictures.

H