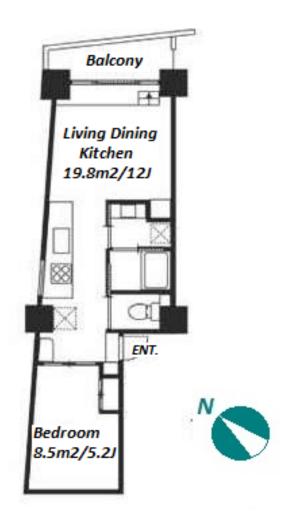

inquiry@houserep-tokyo.com

+81 (0)3 6427 5860

 $\label{eq:Transaction} Type: Intermediate \\ Agent Fee: 1 month + tax$ 

Website: www.houserep-tokyo.com

| Lease Conditions     |                                                                                                                                                                                                                           |                          |         |
|----------------------|---------------------------------------------------------------------------------------------------------------------------------------------------------------------------------------------------------------------------|--------------------------|---------|
| LAYOUT               | 1 BR                                                                                                                                                                                                                      |                          |         |
| SIZE                 | 40.11 m <sup>2</sup> /431.74 ft <sup>2</sup>                                                                                                                                                                              |                          |         |
| RENT                 | JPY 210,000 / month                                                                                                                                                                                                       |                          |         |
| Management Fee       | JPY15,000/month                                                                                                                                                                                                           |                          |         |
| Deposit              | 2 months                                                                                                                                                                                                                  | Key Money                | 1 month |
| Lease Term           | Standard lease for 24 months                                                                                                                                                                                              |                          |         |
| Available            | Early, Nov, 2024                                                                                                                                                                                                          |                          |         |
| Renewal Fee          | 1 month                                                                                                                                                                                                                   |                          |         |
| Agent Fee            | 1 month + tax                                                                                                                                                                                                             |                          |         |
| Other Info           | Key Replacement Fee: JPY30,000 Tax not included / Guarantor Company: TBC / Auto lock / Air-Con / Separated Toilet / Balcony / Internet (Extra Charge) / Penalty Fee for Early Cancellation / Bathroom dryer / Corner Unit |                          |         |
| Building Information |                                                                                                                                                                                                                           |                          |         |
| Completion           | Jan, 2010                                                                                                                                                                                                                 | Earthquake<br>Resistance | New     |
| Structure            | SRC, 10 floors above                                                                                                                                                                                                      |                          |         |
| Car Parking          | TBC                                                                                                                                                                                                                       |                          |         |
| Bicycle Parking      | N/A                                                                                                                                                                                                                       |                          |         |
| Music<br>Instrument  | -                                                                                                                                                                                                                         | Pet                      | Allowed |
| Facilities           | Motorcycle Parking (TBC) / Delivery box                                                                                                                                                                                   |                          |         |