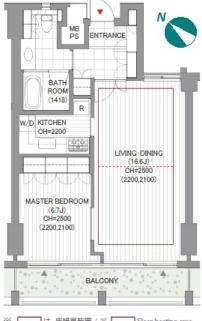

## Luxury Low-rise Apt. at Omotesando Hills

4-12-20, Jingumae, Shibuya-Ku, Tokyo

※ は、床暖房範囲 / ※ Floor heating area

\*The actual Layout & Size may differ slightly from this floor plans & pictures

#301, 1-4-15, Hiroo, Shibuya-ku, Tokyo 150-0012, Japan +81 (0)3 6427 5860 inquiry@houserep-tokyo.com

Transaction Type: Intermediate Agent Fee: 1 month + tax

Website: www.houserep-tokyo.com

Remarks

Renters Insuarance: Required

| Lease Conditions     |                                                                                                                                |                          |            |
|----------------------|--------------------------------------------------------------------------------------------------------------------------------|--------------------------|------------|
| LAYOUT               | 1 BR                                                                                                                           |                          |            |
| SIZE                 | 60.44 m <sup>2</sup> /650.57 ft <sup>2</sup>                                                                                   |                          |            |
| RENT                 | JPY 640,000 / month                                                                                                            |                          |            |
| Management Fee       | -                                                                                                                              |                          |            |
| Deposit              | 4 months                                                                                                                       | Key Money                | -          |
| Lease Term           | Fixed term lease for 36 months                                                                                                 |                          |            |
| Available            | Negotiable                                                                                                                     |                          |            |
| Renewal Fee          | <u> -</u>                                                                                                                      |                          |            |
| Agent Fee            | 1 month + tax                                                                                                                  |                          |            |
| Other Info           | Guarantor Company : TBC / Auto lock / Fridge /<br>Air-Con / Separated Toilet / Balcony / Washer /<br>Dryer / Dishwasher / Oven |                          |            |
| Building Information |                                                                                                                                |                          |            |
| Completion           | Jan, 2006                                                                                                                      | Earthquake<br>Resistance | New        |
| Structure            | SRC, 6 floors above and 6 basement floors                                                                                      |                          |            |
| Car Parking          | TBC                                                                                                                            |                          |            |
| Bicycle Parking      | TBC                                                                                                                            |                          |            |
| Music<br>Instrument  | -                                                                                                                              | Pet                      | Negotiable |
| Facilities           | Motorcycle Parking (TBC) / Trunk Room (( Included )) / Near Large Parks / Delivery box / Elevator                              |                          |            |