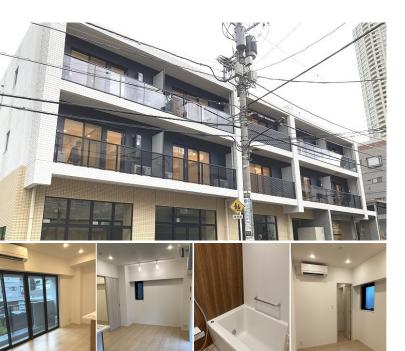

FOR RENT Property ID No.:157315

COMFORT SOUTH SHIROKANEDAI

Unit No. **TYPE** 301

Apt.

Access

Shirokanedai Station on Mita Line (6 min) Shirokanedai Station on Namboku Line (6 min) Takanawadai Station on Toei Asakusa Line (8 min)

#301, 1-4-15, Hiroo, Shibuya-ku, Tokyo 150-0012, Japan +81 (0)3 6427 5860 inquiry@houserep-tokyo.com

Transaction Type: Intermediate Agent Fee: 1 month + tax

Website: www.houserep-tokyo.com

| Lease Conditions      |                                                                                                                                                                    |           |         |  |
|-----------------------|--------------------------------------------------------------------------------------------------------------------------------------------------------------------|-----------|---------|--|
| LAYOUT                | 1 BR                                                                                                                                                               |           |         |  |
| SIZE                  | 44.96 m <sup>2</sup> /483.94 ft <sup>2</sup>                                                                                                                       |           |         |  |
| RENT                  | JPY 255,000 / month                                                                                                                                                |           |         |  |
| <b>Management Fee</b> | JPY15,000/month                                                                                                                                                    |           |         |  |
| Deposit               | 2 months                                                                                                                                                           | Key Money | 1 month |  |
| Lease Term            | Standard lease for 24 months                                                                                                                                       |           |         |  |
| Available             | Now                                                                                                                                                                |           |         |  |
| Renewal Fee           | 1 month                                                                                                                                                            |           |         |  |
| Agent Fee             | 1 month + tax                                                                                                                                                      |           |         |  |
| Other Info            | Auto lock / Air-Con / Separated Toilet / Balcony /<br>Internet Included / Penalty Fee for Early<br>Cancellation / Flooring / Bathroom dryer / WIC /<br>Corner Unit |           |         |  |
| Building Information  |                                                                                                                                                                    |           |         |  |

| Completion          | Aug, 2024                                                                                                                | Earthquake<br>Resistance | New |  |
|---------------------|--------------------------------------------------------------------------------------------------------------------------|--------------------------|-----|--|
| Structure           | RC, 3 floors above                                                                                                       |                          |     |  |
| Car Parking         | -                                                                                                                        |                          |     |  |
| icycle Parking      | extra charge                                                                                                             |                          |     |  |
| Music<br>Instrument | -                                                                                                                        | Pet                      | -   |  |
| Facilities          | Janitor / Delivery box / Elevator / 24h Garbage<br>Drop-off / Low-rise / Newly-built (~7 y/o) / Newly-<br>built (~1 y/o) |                          |     |  |