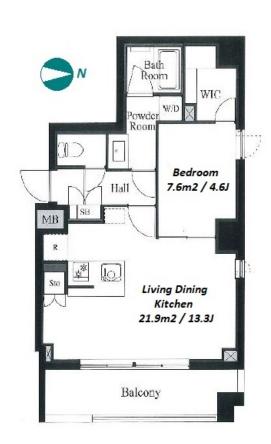

#301, 1-4-15, Hiroo, Shibuya-ku, Tokyo 150-0012, Japan +81 (0)3 6427 5860 inquiry@houserep-tokyo.com

Transaction Type: Intermediate Agent Fee: 1 month + tax

Website: www.houserep-tokyo.com

| Lease Conditions      |                                                                                                                                                                    |           |         |  |
|-----------------------|--------------------------------------------------------------------------------------------------------------------------------------------------------------------|-----------|---------|--|
| LAYOUT                | 1 BR                                                                                                                                                               |           |         |  |
| SIZE                  | 44.96 m <sup>2</sup> /483.94 ft <sup>2</sup>                                                                                                                       |           |         |  |
| RENT                  | JPY 255,000 / month                                                                                                                                                |           |         |  |
| <b>Management Fee</b> | JPY15,000/month                                                                                                                                                    |           |         |  |
| Deposit               | 2 months                                                                                                                                                           | Key Money | 1 month |  |
| Lease Term            | Standard lease for 24 months                                                                                                                                       |           |         |  |
| Available             | Now                                                                                                                                                                |           |         |  |
| Renewal Fee           | 1 month                                                                                                                                                            |           |         |  |
| Agent Fee             | 1 month + tax                                                                                                                                                      |           |         |  |
| Other Info            | Auto lock / Air-Con / Separated Toilet / Balcony /<br>Internet Included / Penalty Fee for Early<br>Cancellation / Flooring / Bathroom dryer / WIC /<br>Corner Unit |           |         |  |
| Building Information  |                                                                                                                                                                    |           |         |  |