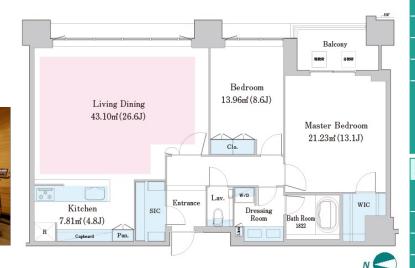

Address 2-24-9, Nakano, Nakano-Ku, Tokyo

2 BR **LAYOUT** 116.12 m<sup>2</sup>/1249.9 ft<sup>2</sup> SIZE JPY 890,000 / month RENT **Management Fee Deposit** 2 months **Key Money Lease Term** Fixed term lease for 36 months Available Now Renewal Fee 1 month + tax**Agent Fee** Depreciation: 1 month / No Key Money / Air-Con / Separated Toilet / Balcony / Internet Included / Other Info Penalty Fee for Early Cancellation / Floor Heating / Bathroom dryer / WIC **Building Information** Earthquake Feb, 2024 New Completion Resistance

\*The actual Layout & Size may differ slightly from this floor plans & pictures.