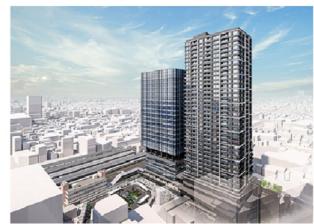

## NAKANO STATION RESIDENCE

Unit No. TYPE3402 Apt.

Access

 $Nakano \ {\it Station on } \ JR \ Chuo \ {\it Line Rapid Service} \ (2 \ {\it min})$   $Nakano \ {\it Station on } \ Tozai \ {\it Line} \ (2 \ {\it min})$ 

Address 2-24-9, Nakano, Nakano-Ku, Tokyo

2 BR **LAYOUT** 116.12 m<sup>2</sup>/1249.9 ft<sup>2</sup> SIZE JPY 890,000 / month RENT **Management Fee Deposit** 2 months **Key Money Lease Term** Fixed term lease for 36 months Available Now Renewal Fee 1 month + tax**Agent Fee** Depreciation: 1 month / No Key Money / Air-Con / Separated Toilet / Balcony / Internet Included / Other Info Penalty Fee for Early Cancellation / Floor Heating / Bathroom dryer / WIC **Building Information** Earthquake Feb, 2024 New Completion Resistance

RC. 37 floors above and 2 basement floors

Pet

Motorcycle Parking (extra charge) / Concierge / Janitor / Delivery box / Elevator / Security / Close

to Station / Fitness / Gym / High-rise / Newly-built

Allowed