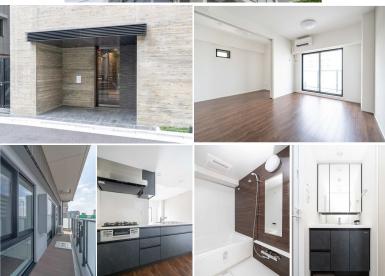

| Lease Conditions      |                                                                                                                                                                                                                  |                          |     |
|-----------------------|------------------------------------------------------------------------------------------------------------------------------------------------------------------------------------------------------------------|--------------------------|-----|
| LAYOUT                | 2 BR                                                                                                                                                                                                             |                          |     |
| SIZE                  | 59.33 m <sup>2</sup> /638.62 ft <sup>2</sup>                                                                                                                                                                     |                          |     |
| RENT                  | JPY 235,000 / month                                                                                                                                                                                              |                          |     |
| <b>Management Fee</b> | JPY15,000/month                                                                                                                                                                                                  |                          |     |
| Deposit               | 2 months                                                                                                                                                                                                         | Key Money                | -   |
| Lease Term            | Standard lease for 24 months                                                                                                                                                                                     |                          |     |
| Available             | Early, Oct, 2024                                                                                                                                                                                                 |                          |     |
| Renewal Fee           | 1 month                                                                                                                                                                                                          |                          |     |
| Agent Fee             | 1 month + tax                                                                                                                                                                                                    |                          |     |
| Other Info            | Key Replacement Fee: JPY20,000 Tax not included / No Key Money / Auto lock / Separated Toilet / Balcony / Internet Included / Penalty Fee for Early Cancellation / Flooring / Bathroom dryer / WIC / Corner Unit |                          |     |
| Building Information  |                                                                                                                                                                                                                  |                          |     |
| Completion            | Dec, 2022                                                                                                                                                                                                        | Earthquake<br>Resistance | New |
| Structure             | RC, 13 floors above                                                                                                                                                                                              |                          |     |
| Car Parking           | -                                                                                                                                                                                                                |                          |     |
| Bicycle Parking       | JPY500 + tax / month                                                                                                                                                                                             |                          |     |
| Music<br>Instrument   | -                                                                                                                                                                                                                | Pet                      | N/A |
| Facilities            | French Community / Janitor / Delivery box / Elevator / 24h Garbage Drop-off / Newly-built (~7 y/o)                                                                                                               |                          |     |