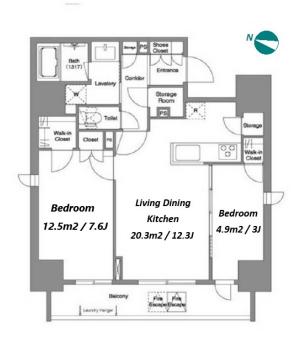

| Lease Conditions      |                                                                                                                                                                                                                  |                          |     |
|-----------------------|------------------------------------------------------------------------------------------------------------------------------------------------------------------------------------------------------------------|--------------------------|-----|
| LAYOUT                | 2 BR                                                                                                                                                                                                             |                          |     |
| SIZE                  | 59.33 m <sup>2</sup> /638.62 ft <sup>2</sup>                                                                                                                                                                     |                          |     |
| RENT                  | JPY 235,000 / month                                                                                                                                                                                              |                          |     |
| <b>Management Fee</b> | JPY15,000/month                                                                                                                                                                                                  |                          |     |
| Deposit               | 2 months                                                                                                                                                                                                         | Key Money                | -   |
| Lease Term            | Standard lease for 24 months                                                                                                                                                                                     |                          |     |
| Available             | Early, Oct, 2024                                                                                                                                                                                                 |                          |     |
| Renewal Fee           | 1 month                                                                                                                                                                                                          |                          |     |
| Agent Fee             | 1 month + tax                                                                                                                                                                                                    |                          |     |
| Other Info            | Key Replacement Fee: JPY20,000 Tax not included / No Key Money / Auto lock / Separated Toilet / Balcony / Internet Included / Penalty Fee for Early Cancellation / Flooring / Bathroom dryer / WIC / Corner Unit |                          |     |
| Building Information  |                                                                                                                                                                                                                  |                          |     |
| Completion            | Dec, 2022                                                                                                                                                                                                        | Earthquake<br>Resistance | New |
| Structure             | RC, 13 floors above                                                                                                                                                                                              |                          |     |
| Car Parking           | -                                                                                                                                                                                                                |                          |     |
| Bicycle Parking       | JPY500 + tax / month                                                                                                                                                                                             |                          |     |
| Music<br>Instrument   | -                                                                                                                                                                                                                | Pet                      | N/A |
| Facilities            | French Community / Janitor / Delivery box / Elevator / 24h Garbage Drop-off / Newly-built (~7 y/o)                                                                                                               |                          |     |