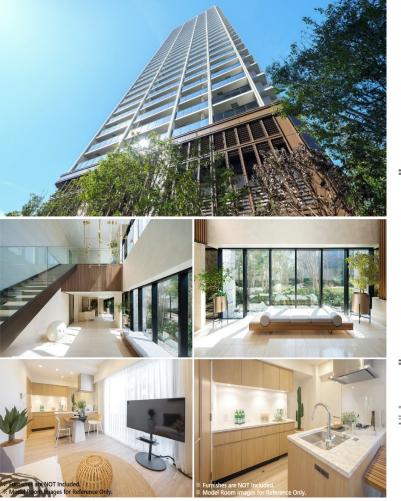

| Building Information |                                                                                                                                                                                                                                                                                                                                           |                          |         |  |  |  |  |
|----------------------|-------------------------------------------------------------------------------------------------------------------------------------------------------------------------------------------------------------------------------------------------------------------------------------------------------------------------------------------|--------------------------|---------|--|--|--|--|
| Completion           | Feb, 2024                                                                                                                                                                                                                                                                                                                                 | Earthquake<br>Resistance | New     |  |  |  |  |
| Structure            | RC, 32 floors above                                                                                                                                                                                                                                                                                                                       |                          |         |  |  |  |  |
| Car Parking          | TBC                                                                                                                                                                                                                                                                                                                                       |                          |         |  |  |  |  |
| Bicycle Parking      | JPY300 ~ 1,000/ month                                                                                                                                                                                                                                                                                                                     |                          |         |  |  |  |  |
| Music<br>Instrument  | -                                                                                                                                                                                                                                                                                                                                         | Pet                      | Allowed |  |  |  |  |
| Facilities           | Motorcycle Parking (JPY10,000 + tax / month) / Gym ((<br>Included )) / Within 20 min walk to Roppongi / Within<br>20 min to Roppongi by train / Near Large Parks /<br>Concierge / Delivery box / Elevator / Sky lounge /<br>Security / 24h Garbage Drop-off / Fitness / Gym / High-<br>rise / Newly-built (~7 y/o) / Newly-built (~1 y/o) |                          |         |  |  |  |  |