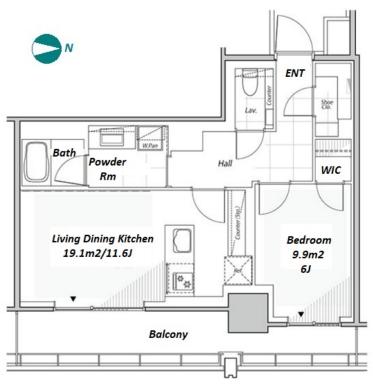

\*The actual Layout & Size may differ slightly from this floor plans & pictures.

Transaction Type : Intermediate Agent Fee : 1 month + tax

Website : www.houserep-tokyo.com

| Lease Conditions     |                                                                                                                                                                                                                                         |  |  |  |  |  |
|----------------------|-----------------------------------------------------------------------------------------------------------------------------------------------------------------------------------------------------------------------------------------|--|--|--|--|--|
| LAYOUT               | 1 BR                                                                                                                                                                                                                                    |  |  |  |  |  |
| SIZE                 | 49.59 m²/533.78 ft²                                                                                                                                                                                                                     |  |  |  |  |  |
| RENT                 | JPY 330,000 / month                                                                                                                                                                                                                     |  |  |  |  |  |
| Management Fee       | -                                                                                                                                                                                                                                       |  |  |  |  |  |
| Deposit              | 2 months Key Money -                                                                                                                                                                                                                    |  |  |  |  |  |
| Lease Term           | Fixed term lease for 24 months                                                                                                                                                                                                          |  |  |  |  |  |
| Available            | Now                                                                                                                                                                                                                                     |  |  |  |  |  |
| Renewal Fee          | 0.5 months                                                                                                                                                                                                                              |  |  |  |  |  |
| Agent Fee            | 1 month + tax                                                                                                                                                                                                                           |  |  |  |  |  |
| Other Info           | Guarantor Company : TBC / No Key Money / Auto<br>lock / Air-Con / Separated Toilet / Balcony /<br>Internet Included / Penalty Fee for Early<br>Cancellation / CS/CATV / Flooring / Floor Heating<br>/ Dishwasher / Bathroom dryer / WIC |  |  |  |  |  |
| Building Information |                                                                                                                                                                                                                                         |  |  |  |  |  |