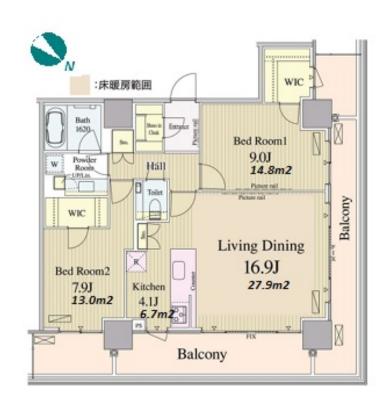

## Stylish Mid-rise Apt. in Toyosu

| Lease Conditions      |                                                                                                                                                                                                           |                          |          |
|-----------------------|-----------------------------------------------------------------------------------------------------------------------------------------------------------------------------------------------------------|--------------------------|----------|
| LAYOUT                | 2 BR                                                                                                                                                                                                      |                          |          |
| SIZE                  | 87.46 m <sup>2</sup> /941.41 ft <sup>2</sup>                                                                                                                                                              |                          |          |
| RENT                  | JPY 382,000 / month                                                                                                                                                                                       |                          |          |
| <b>Management Fee</b> | JPY15,000/month                                                                                                                                                                                           |                          |          |
| Deposit               | 2 months                                                                                                                                                                                                  | Key Money                | 2 months |
| Lease Term            | Standard lease for 24 months                                                                                                                                                                              |                          |          |
| Available             | End, Oct, 2024                                                                                                                                                                                            |                          |          |
| Renewal Fee           | 1 month                                                                                                                                                                                                   |                          |          |
| Agent Fee             | 1 month + tax                                                                                                                                                                                             |                          |          |
| Other Info            | Key Replacement Fee : JPY20,000 Tax not included / Guarantor Company : TBC / Auto lock / Air-Con / Separated Toilet / Balcony / Internet (Extra Charge) / Flooring / Floor Heating / Bathroom dryer / WIC |                          |          |
| Building Information  |                                                                                                                                                                                                           |                          |          |
| Completion            | Jan, 2016                                                                                                                                                                                                 | Earthquake<br>Resistance | New      |
| Structure             | RC, 17 floors above                                                                                                                                                                                       |                          |          |
| Car Parking           | N/A                                                                                                                                                                                                       |                          |          |
| Bicycle Parking       | for 1 space ( Included )                                                                                                                                                                                  |                          |          |
| Music<br>Instrument   | -                                                                                                                                                                                                         | Pet                      | -        |