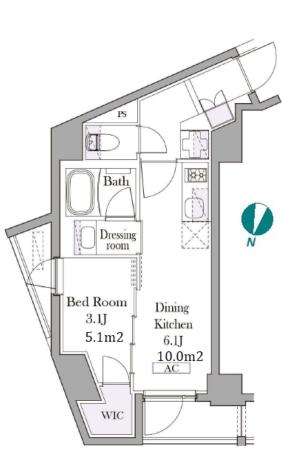

Transaction Type : Intermediate Agent Fee : 1 month + tax

Website : www.houserep-tokyo.com

| Lease Conditions              |                                                                                                                                                                                              |  |  |  |  |
|-------------------------------|----------------------------------------------------------------------------------------------------------------------------------------------------------------------------------------------|--|--|--|--|
| LAYOUT                        | 1 BR                                                                                                                                                                                         |  |  |  |  |
| SIZE                          | 27.45 m <sup>2</sup> /295.46 ft <sup>2</sup>                                                                                                                                                 |  |  |  |  |
| RENT                          | JPY 136,000 / month                                                                                                                                                                          |  |  |  |  |
| Management Fee                | JPY10,000/month                                                                                                                                                                              |  |  |  |  |
| Deposit                       | 2 months Key Money 1 month                                                                                                                                                                   |  |  |  |  |
| Lease Term                    | Standard lease for 24 months                                                                                                                                                                 |  |  |  |  |
| Available                     | End, Oct, 2024                                                                                                                                                                               |  |  |  |  |
| Renewal Fee                   | 1 month                                                                                                                                                                                      |  |  |  |  |
| Agent Fee                     | 1 month + tax                                                                                                                                                                                |  |  |  |  |
| Other Info                    | Key Replacement Fee : JPY20,000 Tax not<br>included / Guarantor Company : TBC / Auto lock /<br>Air-Con / Separated Toilet / Balcony / Internet<br>Included / Flooring / Bathroom dryer / WIC |  |  |  |  |
| Building Information          |                                                                                                                                                                                              |  |  |  |  |
| Completion                    | Aug, 2022Earthquake<br>ResistanceNew                                                                                                                                                         |  |  |  |  |
| Structure                     | RC, 7 floors above                                                                                                                                                                           |  |  |  |  |
| Car Parking                   | N/A                                                                                                                                                                                          |  |  |  |  |
| Bicycle Parking               | for 1 space ( Included )                                                                                                                                                                     |  |  |  |  |
| Music<br>Instrument           | - Pet -                                                                                                                                                                                      |  |  |  |  |
| Facilities                    | Motorcycle Parking (JPY5,000 + tax / month) /<br>Janitor / Delivery box / Elevator / Newly-built (~7<br>y/o)                                                                                 |  |  |  |  |
| Remarks                       |                                                                                                                                                                                              |  |  |  |  |
| Renters Insuarance : Required |                                                                                                                                                                                              |  |  |  |  |