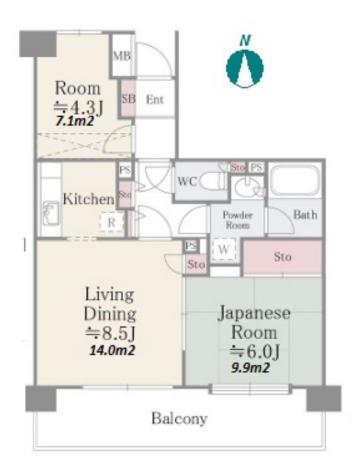

Website: www.houserep-tokyo.com

| Lease Conditions     |                                                                                                                                                                          |                          |          |
|----------------------|--------------------------------------------------------------------------------------------------------------------------------------------------------------------------|--------------------------|----------|
| LAYOUT               | 2 BR                                                                                                                                                                     |                          |          |
| SIZE                 | 52.89 m <sup>2</sup> /569.3 ft <sup>2</sup>                                                                                                                              |                          |          |
| RENT                 | JPY 152,000 / month                                                                                                                                                      |                          |          |
| Management Fee       | JPY8,000/month                                                                                                                                                           |                          |          |
| Deposit              | 2 months                                                                                                                                                                 | Key Money                | 2 months |
| Lease Term           | Standard lease for 24 months                                                                                                                                             |                          |          |
| Available            | End, Oct, 2024                                                                                                                                                           |                          |          |
| Renewal Fee          | 1 month                                                                                                                                                                  |                          |          |
| Agent Fee            | 1 month + tax                                                                                                                                                            |                          |          |
| Other Info           | Key Replacement Fee : JPY20,000 Tax not included / Guarantor Company : TBC / Auto lock / Air-Con / Separated Toilet / Balcony / Musical Instrument Negotiable / Flooring |                          |          |
| Building Information |                                                                                                                                                                          |                          |          |
| Completion           | Sep, 1992                                                                                                                                                                | Earthquake<br>Resistance | New      |
| Structure            | RC, 11 floors above                                                                                                                                                      |                          |          |
| Car Parking          | JPY17,000 ~ 20,000 + tax / month                                                                                                                                         |                          |          |
| Bicycle Parking      | for 2 spaces ( Included )                                                                                                                                                |                          |          |
| Music<br>Instrument  | Negotiable                                                                                                                                                               | Pet                      | N/A      |
| Facilities           | Motorcycle Parking (TBC) / Delivery box / Elevator                                                                                                                       |                          |          |