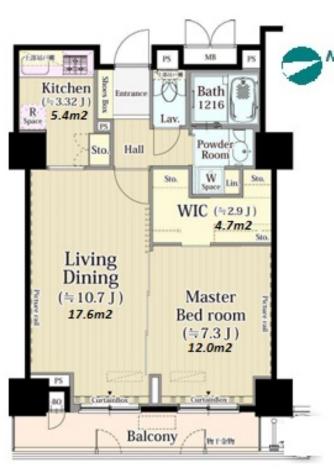

Transaction Type : Intermediate Agent Fee : 1 month + tax

Website : www.houserep-tokyo.com

| LAYOUT               | 1 BR                                                                                                                                                                                                                            |                          |         |  |  |  |
|----------------------|---------------------------------------------------------------------------------------------------------------------------------------------------------------------------------------------------------------------------------|--------------------------|---------|--|--|--|
| SIZE                 | 51.43 m <sup>2</sup> /553.58 ft <sup>2</sup>                                                                                                                                                                                    |                          |         |  |  |  |
| RENT                 | JPY 320,000 / month                                                                                                                                                                                                             |                          |         |  |  |  |
| Management Fee       | -                                                                                                                                                                                                                               |                          |         |  |  |  |
| Deposit              | 2 months                                                                                                                                                                                                                        | Key Money                | 1 month |  |  |  |
| Lease Term           | Standard lease for 24 months                                                                                                                                                                                                    |                          |         |  |  |  |
| Available            | Now                                                                                                                                                                                                                             |                          |         |  |  |  |
| Renewal Fee          | 1 month                                                                                                                                                                                                                         |                          |         |  |  |  |
| Agent Fee            | 1 month + tax                                                                                                                                                                                                                   |                          |         |  |  |  |
| Other Info           | Key Replacement Fee : JPY20,000 Tax not<br>included / Guarantor Company : TBC / Auto lock /<br>Air-Con / Separated Toilet / Balcony / Penalty Fee<br>for Early Cancellation / Musical Instrument<br>Negotiable / Flooring / WIC |                          |         |  |  |  |
| Building Information |                                                                                                                                                                                                                                 |                          |         |  |  |  |
| Completion           | Mar, 1999                                                                                                                                                                                                                       | Earthquake<br>Resistance | New     |  |  |  |
| Structure            | RC, 16 floors above and 2 basement floors                                                                                                                                                                                       |                          |         |  |  |  |
| Car Parking          | TBC                                                                                                                                                                                                                             |                          |         |  |  |  |
| Bicycle Parking      | TBC                                                                                                                                                                                                                             |                          |         |  |  |  |
| Music<br>Instrument  | Negotiable                                                                                                                                                                                                                      | Pet                      | -       |  |  |  |
| Facilities           | Motorcycle Parking (TBC) / Near Large Parks /<br>Front desk / Concierge / Janitor / Delivery box /<br>Elevator / High-rise                                                                                                      |                          |         |  |  |  |