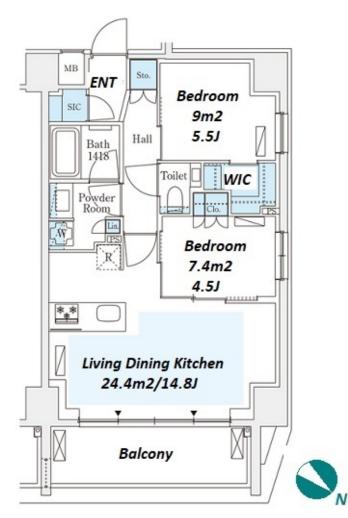

 $\label{eq:Transaction} Type: Intermediate \\ Agent Fee: 1 month + tax$ 

Website: www.houserep-tokyo.com

| LAYOUT                                                  | 2 BR                                                                                                                                                                                   |                                                                     |                                      |
|---------------------------------------------------------|----------------------------------------------------------------------------------------------------------------------------------------------------------------------------------------|---------------------------------------------------------------------|--------------------------------------|
| SIZE                                                    | 58.34 m <sup>2</sup> /627.96 ft <sup>2</sup>                                                                                                                                           |                                                                     |                                      |
|                                                         |                                                                                                                                                                                        |                                                                     |                                      |
| RENT                                                    | JPY 412,000 / month                                                                                                                                                                    |                                                                     |                                      |
| Management Fee                                          | JPY20,000/month                                                                                                                                                                        |                                                                     |                                      |
| Deposit                                                 | 1 month                                                                                                                                                                                | Key Money                                                           | -                                    |
| Lease Term                                              | Standard lease for 24 months                                                                                                                                                           |                                                                     |                                      |
| Available                                               | Now                                                                                                                                                                                    |                                                                     |                                      |
| Renewal Fee                                             | 1 month                                                                                                                                                                                |                                                                     |                                      |
| Agent Fee                                               | 1 month + tax                                                                                                                                                                          |                                                                     |                                      |
|                                                         | Guarantor Company: TBC / Auto lock / Air-Con /<br>Separated Toilet / Balcony / Penalty Fee for Early<br>Cancellation / Flooring / Floor Heating /<br>Dishwasher / Bathroom dryer / WIC |                                                                     |                                      |
| Other Info                                              | Cancellation / F                                                                                                                                                                       | looring / Floor He                                                  | lty Fee for Early<br>eating /        |
| Other Info  Building Information                        | Cancellation / F<br>Dishwasher / Ba                                                                                                                                                    | looring / Floor He                                                  | lty Fee for Early<br>eating /        |
| J 4444 2424                                             | Cancellation / F<br>Dishwasher / Ba                                                                                                                                                    | looring / Floor He                                                  | lty Fee for Early<br>eating /        |
| Building Informatio                                     | Cancellation / F<br>Dishwasher / Ba                                                                                                                                                    | looring / Floor Ho<br>athroom dryer / W<br>Earthquake<br>Resistance | lty Fee for Early<br>eating /<br>/IC |
| Building Informatio  Completion                         | Cancellation / F<br>Dishwasher / Ba<br>n<br>Jun, 2024                                                                                                                                  | looring / Floor Ho<br>athroom dryer / W<br>Earthquake<br>Resistance | lty Fee for Early<br>eating /<br>/IC |
| Building Information  Completion  Structure             | Cancellation / F<br>Dishwasher / Ba<br>n<br>Jun, 2024<br>RC, 10 floors at                                                                                                              | looring / Floor Ho<br>athroom dryer / W<br>Earthquake<br>Resistance | lty Fee for Early<br>eating /<br>/IC |
| Building Informatio  Completion  Structure  Car Parking | Cancellation / F Dishwasher / Ba  n Jun, 2024 RC, 10 floors at extra charge                                                                                                            | looring / Floor Ho<br>athroom dryer / W<br>Earthquake<br>Resistance | lty Fee for Early<br>eating /<br>/IC |