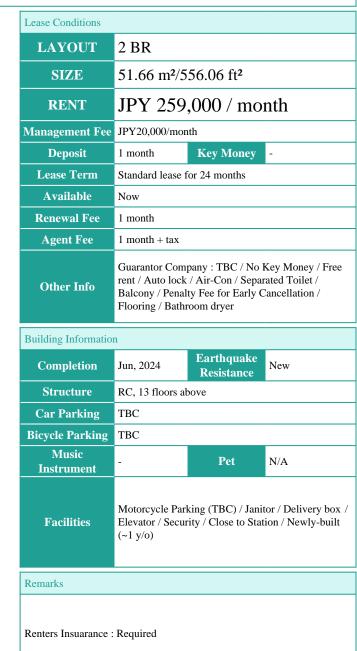

|         | FOR RENT Property ID No. :157207 |  |          |      |        | HOUSEREP TOKYO INC. Website : www.houserep-tokyo.com                 |
|---------|----------------------------------|--|----------|------|--------|----------------------------------------------------------------------|
|         | SEASON FLATS ASAKUSA KOTOTOI     |  | Unit No. | TYPE | ACCESS | Asakusa Station on (5 min)<br>Asakusa Station on Ginza Line (10 min) |
|         | DORI                             |  |          | Apt. |        |                                                                      |
| Address | 3-7-2, Asakusa, Taito-Ku, Tokyo  |  |          |      |        |                                                                      |