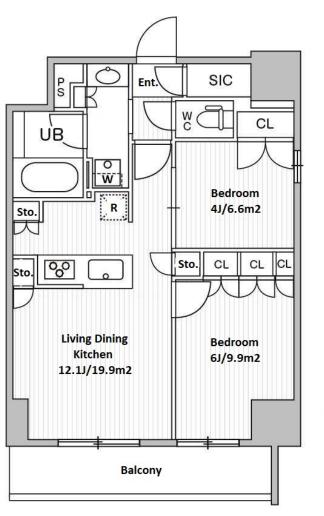

|         | FOR RENT Property ID No. :157207 |  |          |      |        | HOUSEREP TOKYO INC. Website : www.houserep-tokyo.com                 |
|---------|----------------------------------|--|----------|------|--------|----------------------------------------------------------------------|
|         | SEASON FLATS ASAKUSA KOTOTOI     |  | Unit No. | TYPE | ACCESS | Asakusa Station on (5 min)<br>Asakusa Station on Ginza Line (10 min) |
|         | DORI                             |  |          | Apt. |        |                                                                      |
| Address | 3-7-2, Asakusa, Taito-Ku, Tokyo  |  |          |      |        |                                                                      |