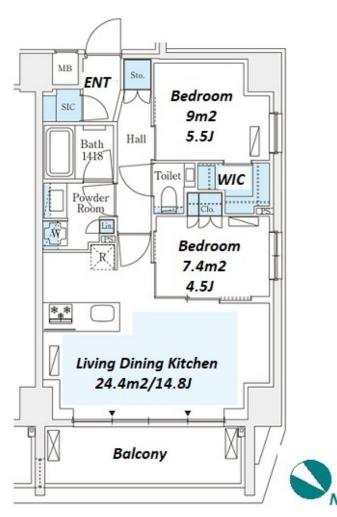

 $\label{eq:Transaction} Type: Intermediate \\ Agent Fee: 1 month + tax$ 

Website: www.houserep-tokyo.com

Renters Insuarance : Required

| LAYOUT               |                                                                                                                                                                                        |                          |            |
|----------------------|----------------------------------------------------------------------------------------------------------------------------------------------------------------------------------------|--------------------------|------------|
| LATOUT               | 2 BR                                                                                                                                                                                   |                          |            |
| SIZE                 | 58.34 m²/627.96 ft²                                                                                                                                                                    |                          |            |
| RENT                 | JPY 408,000 / month                                                                                                                                                                    |                          |            |
| Management Fee       | JPY20,000/month                                                                                                                                                                        |                          |            |
| Deposit              | 1 month                                                                                                                                                                                | Key Money                | -          |
| Lease Term           | Standard lease for 24 months                                                                                                                                                           |                          |            |
| Available            | Now                                                                                                                                                                                    |                          |            |
| Renewal Fee          | 1 month                                                                                                                                                                                |                          |            |
| Agent Fee            | 1 month + tax                                                                                                                                                                          |                          |            |
| Other Info           | Guarantor Company: TBC / Auto lock / Air-Con /<br>Separated Toilet / Balcony / Penalty Fee for Early<br>Cancellation / Flooring / Floor Heating /<br>Dishwasher / Bathroom dryer / WIC |                          |            |
| Building Information | n                                                                                                                                                                                      |                          |            |
| Completion           | Jun, 2024                                                                                                                                                                              | Earthquake<br>Resistance | New        |
| Structure            | RC, 10 floors above                                                                                                                                                                    |                          |            |
| Car Parking          | extra charge                                                                                                                                                                           |                          |            |
| Bicycle Parking      | -                                                                                                                                                                                      |                          |            |
| Music<br>Instrument  | -                                                                                                                                                                                      | Pet                      | Negotiable |
| Facilities           | Motorcycle Parking (extra charge) / Janitor /<br>Delivery box / Elevator / Newly-built (~1 y/o)                                                                                        |                          |            |