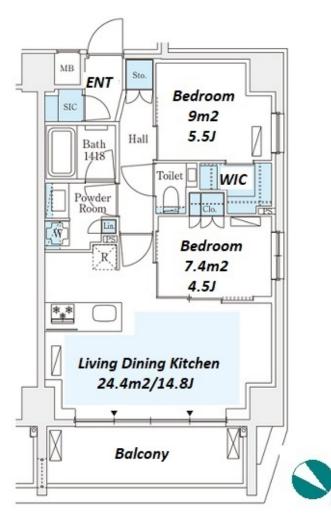

 $\label{eq:Transaction} Type: Intermediate \\ Agent Fee: 1 month + tax$ 

Website: www.houserep-tokyo.com

| Lease Conditions      |                                                                                                                                                                                        |                          |            |
|-----------------------|----------------------------------------------------------------------------------------------------------------------------------------------------------------------------------------|--------------------------|------------|
| LAYOUT                | 2 BR                                                                                                                                                                                   |                          |            |
| SIZE                  | 58.34 m <sup>2</sup> /627.96 ft <sup>2</sup>                                                                                                                                           |                          |            |
| RENT                  | JPY 406,000 / month                                                                                                                                                                    |                          |            |
| <b>Management Fee</b> | JPY20,000/month                                                                                                                                                                        |                          |            |
| Deposit               | 1 month                                                                                                                                                                                | Key Money                | -          |
| Lease Term            | Standard lease for 24 months                                                                                                                                                           |                          |            |
| Available             | Now                                                                                                                                                                                    |                          |            |
| Renewal Fee           | 1 month                                                                                                                                                                                |                          |            |
| Agent Fee             | 1 month + tax                                                                                                                                                                          |                          |            |
| Other Info            | Guarantor Company: TBC / Auto lock / Air-Con /<br>Separated Toilet / Balcony / Penalty Fee for Early<br>Cancellation / Flooring / Floor Heating /<br>Dishwasher / Bathroom dryer / WIC |                          |            |
| Building Information  |                                                                                                                                                                                        |                          |            |
| Completion            | Jun, 2024                                                                                                                                                                              | Earthquake<br>Resistance | New        |
| Structure             | RC, 10 floors above                                                                                                                                                                    |                          |            |
| Car Parking           | extra charge                                                                                                                                                                           |                          |            |
| Bicycle Parking       | -                                                                                                                                                                                      |                          |            |
| Music<br>Instrument   | -                                                                                                                                                                                      | Pet                      | Negotiable |
| Facilities            | Motorcycle Parking (extra charge) / Janitor / Delivery box / Elevator / Newly-built (~1 y/o)                                                                                           |                          |            |