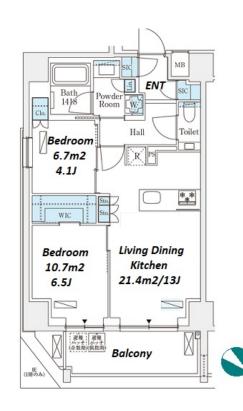

| Lease Conditions      |                                                                                                                                                                                              |                          |            |
|-----------------------|----------------------------------------------------------------------------------------------------------------------------------------------------------------------------------------------|--------------------------|------------|
| LAYOUT                | 2 BR                                                                                                                                                                                         |                          |            |
| SIZE                  | 58.26 m <sup>2</sup> /627.1 ft <sup>2</sup>                                                                                                                                                  |                          |            |
| RENT                  | JPY 402,000 / month                                                                                                                                                                          |                          |            |
| <b>Management Fee</b> | JPY20,000/month                                                                                                                                                                              |                          |            |
| Deposit               | 1 month                                                                                                                                                                                      | Key Money                | -          |
| Lease Term            | Standard lease for 24 months                                                                                                                                                                 |                          |            |
| Available             | Now                                                                                                                                                                                          |                          |            |
| Renewal Fee           | 1 month                                                                                                                                                                                      |                          |            |
| Agent Fee             | 1 month + tax                                                                                                                                                                                |                          |            |
| Other Info            | Guarantor Company: TBC / No Key Money / Auto lock / Air-Con / Separated Toilet / Balcony / Penalty Fee for Early Cancellation / Flooring / Floor Heating / Dishwasher / Bathroom dryer / WIC |                          |            |
| Building Information  |                                                                                                                                                                                              |                          |            |
| Completion            | Jun, 2024                                                                                                                                                                                    | Earthquake<br>Resistance | New        |
| Structure             | RC, 10 floors above                                                                                                                                                                          |                          |            |
| Car Parking           | extra charge                                                                                                                                                                                 |                          |            |
| Bicycle Parking       | -                                                                                                                                                                                            |                          |            |
| Music<br>Instrument   | -                                                                                                                                                                                            | Pet                      | Negotiable |
| Facilities            | Motorcycle Parking (TBC) / Janitor / Delivery box / Elevator / Newly-built (~1 y/o)                                                                                                          |                          |            |