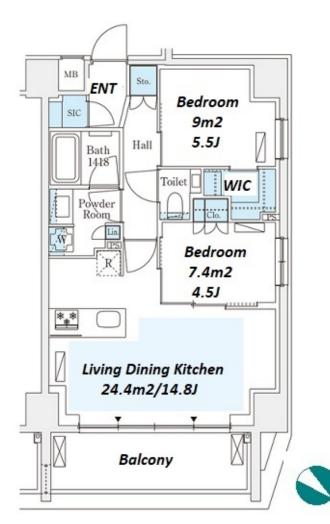

Remarks

Renters Insuarance : Required

| LAYOUT                | 2 BR                                                                                                                                                                                   |                          |            |
|-----------------------|----------------------------------------------------------------------------------------------------------------------------------------------------------------------------------------|--------------------------|------------|
| SIZE                  | 58.34 m <sup>2</sup> /627.96 ft <sup>2</sup>                                                                                                                                           |                          |            |
| RENT                  | JPY 390,000 / month                                                                                                                                                                    |                          |            |
| Management Fee        | JPY20,000/month                                                                                                                                                                        |                          |            |
| Deposit               | 1 month                                                                                                                                                                                | Key Money                | -          |
| Lease Term            | Standard lease for 24 months                                                                                                                                                           |                          |            |
| Available             | Now                                                                                                                                                                                    |                          |            |
| Renewal Fee           | 1 month                                                                                                                                                                                |                          |            |
| Agent Fee             | 1 month + tax                                                                                                                                                                          |                          |            |
| Other Info            | Guarantor Company: TBC / Auto lock / Air-Con /<br>Separated Toilet / Balcony / Penalty Fee for Early<br>Cancellation / Flooring / Floor Heating /<br>Dishwasher / Bathroom dryer / WIC |                          |            |
| Building Information  | n                                                                                                                                                                                      |                          |            |
| Completion            | Jun, 2024                                                                                                                                                                              | Earthquake<br>Resistance | New        |
|                       | RC, 10 floors above                                                                                                                                                                    |                          |            |
| Structure             | RC, 10 floors at                                                                                                                                                                       | oove                     |            |
|                       | extra charge                                                                                                                                                                           | oove                     |            |
| Structure             | <u> </u>                                                                                                                                                                               | oove                     |            |
| Structure Car Parking | extra charge                                                                                                                                                                           | Pet                      | Negotiable |