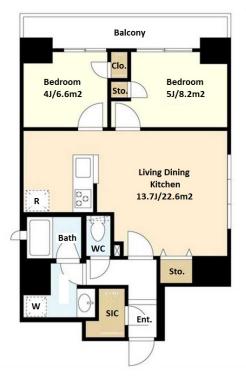

Negotiable

\*The actual Layout & Size may differ slightly from this floor plans & pictures.

#301, 1-4-15, Hiroo, Shibuya-ku, Tokyo 150-0012, Japan +81 (0)3 6427 5860 inquiry@houserep-tokyo.com

Transaction Type: Intermediate Agent Fee: 1 month + tax