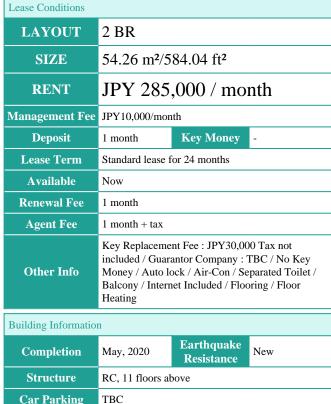

## LIBARE ASAKUSA KOMAGATA

Unit No.

1102

**TYPE** Apt.

Access

Asakusa Station on Toei Asakusa Line (2 min) Asakusa Station on Ginza Line (4 min)

Address

2-6-10, Komagata, Taito-Ku, Tokyo

New Middle Rise Apt. in Komagata, Cozy River Side

Remarks

Renters Insuarance: Required / Pet: additional 1 month deposit

box / Elevator

for 1 space (Included)

Pet

Within 20 min to Tokyo station by car / Delivery

Negotiable

\*The actual Layout & Size may differ slightly from this floor plans & pictures.

#301, 1-4-15, Hiroo, Shibuya-ku, Tokyo 150-0012, Japan +81 (0)3 6427 5860 inquiry@houserep-tokyo.com

Transaction Type: Intermediate Agent Fee: 1 month + tax