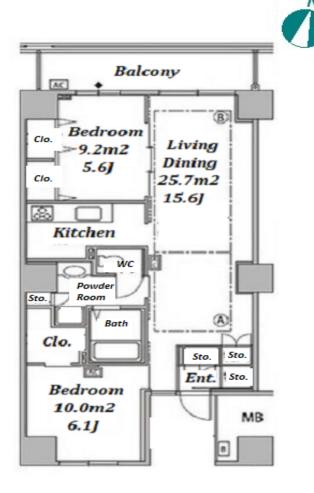

Transaction Type: Intermediate Agent Fee: 1 month + tax

Website: www.houserep-tokyo.com

| ase Conditions     |                                                                                                                                                           |                          |         |
|--------------------|-----------------------------------------------------------------------------------------------------------------------------------------------------------|--------------------------|---------|
| LAYOUT             | 2 BR                                                                                                                                                      |                          |         |
| SIZE               | 75.62 m <sup>2</sup> /813.96 ft <sup>2</sup>                                                                                                              |                          |         |
| RENT               | JPY 235,000 / month                                                                                                                                       |                          |         |
| nagement Fee       | JPY15,000/month                                                                                                                                           |                          |         |
| Deposit            | 1 month                                                                                                                                                   | Key Money                | 1 month |
| Lease Term         | Standard lease for 24 months                                                                                                                              |                          |         |
| Available          | Early, Oct, 2024                                                                                                                                          |                          |         |
| Renewal Fee        | 1 month                                                                                                                                                   |                          |         |
| Agent Fee          | 1 month + tax                                                                                                                                             |                          |         |
| Other Info         | Key Replacement Fee : JPY30,000 Tax not included / Guarantor Company : TBC / Auto lock / Air-Con / Balcony / Internet (Extra Charge) / CS/CATV / Flooring |                          |         |
| ilding Information |                                                                                                                                                           |                          |         |
| Completion         | Mar, 2005                                                                                                                                                 | Earthquake<br>Resistance | New     |
| Structure          | RC, 14 floors above and 1 basement floors                                                                                                                 |                          |         |
| Car Parking        | TBC                                                                                                                                                       |                          |         |
|                    |                                                                                                                                                           |                          |         |