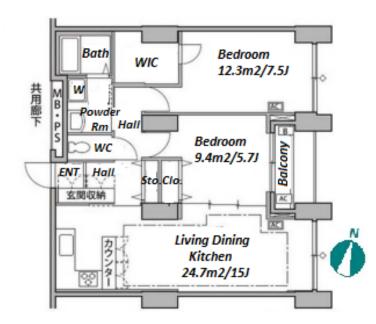

FOR RENT

Property ID No.:157198

HOUSEREP TOKYO INC.

Website: www.houserep-tokyo.com

**Property** Name

SHINONOME CANAL COURT CODAN 14

Unit No. **TYPE** 

306

Access Apt.

Tatsumi Station on Yurakucho Line (9 min) Shinonome Station on Rinkai Line (10 min)

Address

1-9-14, Shinonome, Koto-Ku, Tokyo









| Building Information |                                                        |                          |     |
|----------------------|--------------------------------------------------------|--------------------------|-----|
| Completion           | Jul, 2003                                              | Earthquake<br>Resistance | New |
| Structure            | RC, 14 floors above                                    |                          |     |
| Car Parking          | JPY26,000 + tax / month                                |                          |     |
| Bicycle Parking      | ( Included )                                           |                          |     |
| Music<br>Instrument  | -                                                      | Pet