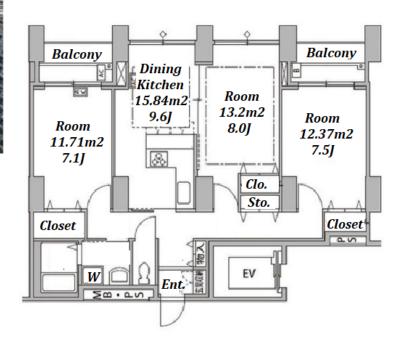

| Lease Conditions      |                                                                                                                                                                                               |                  |         |  |
|-----------------------|-----------------------------------------------------------------------------------------------------------------------------------------------------------------------------------------------|------------------|---------|--|
| LAYOUT                | 3 BR                                                                                                                                                                                          |                  |         |  |
| SIZE                  | 84.14 m <sup>2</sup> /905.67 ft <sup>2</sup>                                                                                                                                                  |                  |         |  |
| RENT                  | JPY 273,000 / month                                                                                                                                                                           |                  |         |  |
| <b>Management Fee</b> | JPY15,000/month                                                                                                                                                                               |                  |         |  |
| Deposit               | 1 month                                                                                                                                                                                       | <b>Key Money</b> | 1 month |  |
| Lease Term            | Standard lease for 24 months                                                                                                                                                                  |                  |         |  |
| Available             | End, Oct, 2024                                                                                                                                                                                |                  |         |  |
| Renewal Fee           | 1 month                                                                                                                                                                                       |                  |         |  |
| Agent Fee             | 1 month + tax                                                                                                                                                                                 |                  |         |  |
| Other Info            | Key Replacement Fee : JPY30,000 Tax not included / Guarantor Company : TBC / Auto lock / Air-Con / Separated Toilet / Balcony / Penalty Fee for Early Cancellation / Flooring / Floor Heating |                  |         |  |