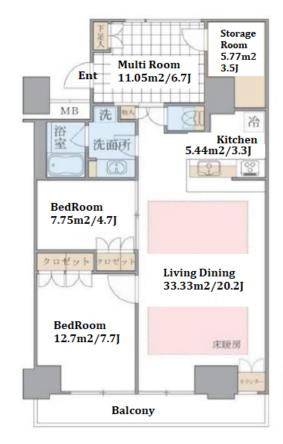

Transaction Type: Intermediate Agent Fee: 1 month + tax

Website: www.houserep-tokyo.com

| Lease Conditions     |                                                                                                                                                                            |                          |         |
|----------------------|----------------------------------------------------------------------------------------------------------------------------------------------------------------------------|--------------------------|---------|
| LAYOUT               | 2 BR                                                                                                                                                                       |                          |         |
| SIZE                 | 84.05 m <sup>2</sup> /904.7 ft <sup>2</sup>                                                                                                                                |                          |         |
| RENT                 | JPY 241,000 / month                                                                                                                                                        |                          |         |
| Management Fee       | JPY12,000/month                                                                                                                                                            |                          |         |
| Deposit              | 1 month                                                                                                                                                                    | Key Money                | 1 month |
| Lease Term           | Fixed term lease for 24 months                                                                                                                                             |                          |         |
| Available            | End, Oct, 2024                                                                                                                                                             |                          |         |
| Renewal Fee          | -                                                                                                                                                                          |                          |         |
| Agent Fee            | 1 month + tax                                                                                                                                                              |                          |         |
| Other Info           | Key Replacement Fee : JPY25,000 Tax not included / Guarantor Company : TBC / Air-Con / Separated Toilet / Balcony / Internet Included / CS/CATV / Flooring / Floor Heating |                          |         |
| Building Information |                                                                                                                                                                            |                          |         |
| Completion           | Mar, 2005                                                                                                                                                                  | Earthquake<br>Resistance | New     |
| Structure            | RC, 14 floors above                                                                                                                                                        |                          |         |
| Car Parking          | TBC                                                                                                                                                                        |                          |         |