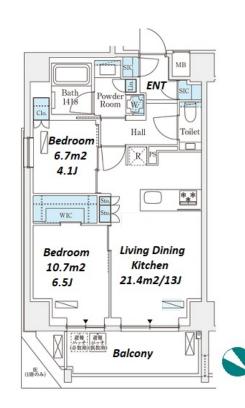

Lease Conditions

**LAYOUT** 

2-7-4, Nishiazabu, Minato-Ku, Tokyo Address

**Property** 

Name

2 BR

\*The actual Layout & Size may differ slightly from this floor plans & pictures.

#301, 1-4-15, Hiroo, Shibuya-ku, Tokyo 150-0012, Japan +81 (0)3 6427 5860 inquiry@houserep-tokyo.com