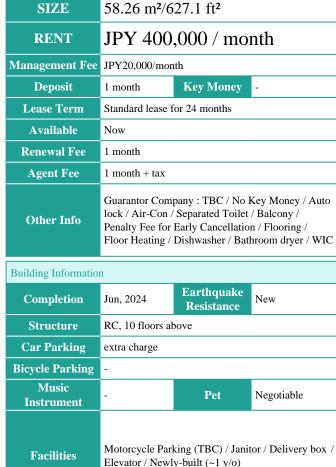

Lease Conditions

**LAYOUT** 

2-7-4, Nishiazabu, Minato-Ku, Tokyo Address

**Property** 

Name

2 BR

\*The actual Layout & Size may differ slightly from this floor plans & pictures.

#301, 1-4-15, Hiroo, Shibuya-ku, Tokyo 150-0012, Japan +81 (0)3 6427 5860 inquiry@houserep-tokyo.com

Transaction Type: Intermediate Agent Fee: 1 month + tax

Website: www.houserep-tokyo.com

Remarks

Renters Insuarance: Required