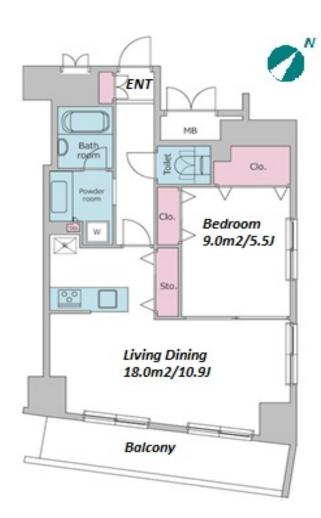

## Mid-rise apt. in Ningyocho area

\*The actual Layout & Size may differ slightly from this floor plans & pictures

Transaction Type: Intermediate Agent Fee: 1 month + tax

Website: www.houserep-tokyo.com

| Lease Conditions     |                                                                                                                                                                                                             |                          |         |
|----------------------|-------------------------------------------------------------------------------------------------------------------------------------------------------------------------------------------------------------|--------------------------|---------|
| LAYOUT               | 1 BR                                                                                                                                                                                                        |                          |         |
| SIZE                 | 45.13 m <sup>2</sup> /485.77 ft <sup>2</sup>                                                                                                                                                                |                          |         |
| RENT                 | JPY 225,000 / month                                                                                                                                                                                         |                          |         |
| Management Fee       | JPY15,000/month                                                                                                                                                                                             |                          |         |
| Deposit              | 2 months                                                                                                                                                                                                    | Key Money                | 1 month |
| Lease Term           | Standard lease for 24 months                                                                                                                                                                                |                          |         |
| Available            | Mid, Nov, 2024                                                                                                                                                                                              |                          |         |
| Renewal Fee          | 1 month                                                                                                                                                                                                     |                          |         |
| Agent Fee            | 1 month + tax                                                                                                                                                                                               |                          |         |
| Other Info           | Key Replacement Fee : JPY18,000 Tax not included / Guarantor Company : TBC / Auto lock / Renovated / Air-Con / Separated Toilet / Balcony / Internet (Extra Charge) / Flooring / IH Stoves / Bathroom dryer |                          |         |
| Building Information |                                                                                                                                                                                                             |                          |         |
| Completion           | Jan, 2007                                                                                                                                                                                                   | Earthquake<br>Resistance | New     |
| Structure            | RC, 14 floors above                                                                                                                                                                                         |                          |         |
| Car Parking          | N/A                                                                                                                                                                                                         |                          |         |
| Bicycle Parking      | N/A                                                                                                                                                                                                         |                          |         |
| Music<br>Instrument  | -                                                                                                                                                                                                           | Pet                      | N/A     |
| Facilities           | Delivery box / Elevator                                                                                                                                                                                     |                          |         |